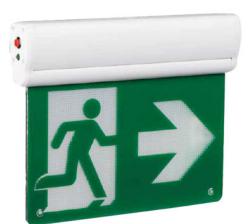

## **MODEL OE-G026**

## **HIGHLIGHTS**

- Has UL-94V-0 flame rating and is fire-retardant
- Includes Test button and charge indicator light
- Provides Overcharge & over-discharge protection
- Injection-molded thermoplastic ABS housing with Universal mounting (wall, side and ceiling)
- LED Edge Lit Running Man Exit Signs with innovative, snap-together design, which allow for fast and easy installation

## **SPECIFICATIONS**

| Model                   | OE-G026                                    |
|-------------------------|--------------------------------------------|
| Wattage                 | Super Bright LED 2W                        |
| Voltage                 | 120-347V AC /60Hz                          |
| Material                | Injection molded thermoplastic ABS housing |
| Battery                 | 3.6V 300mAh Nickel Cadmium Battery         |
| Emergency Duration Time | ≥ 90 min                                   |
| Conversion Time         | < 0.2 seconds                              |
| Grade of Protection     | IP 20                                      |
| Insulation              | II, Range: 80m²                            |
| Operating Temp.         | 0°C ~ +40°C                                |