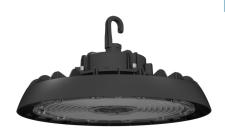

# **LED UFO High Bays**

## MODEL UFO-150-3CCT+W | UFO-240-3CCT+W





### WARNING

#### WARNING — THE INSTALLATION MUST BE CARRIED OUT BY A QUALIFIED ELECTRICIAN.

- 1. LED UFO High Bays must be grounded
- 2. Please keep the LED UFO High Bays away from any corrosive substance, and please use dry or wet cloth when you clean it
- 3. LED UFO High Bays can only be installed by a qualified electrician
- 4. Before installation or maintenance, please disconnect the power to prevent electric shock
- 5. Always keep the lens/diffuser of the LED UFO High Bay cleaned to maintain good light transmission
- 6. At all times, keep the shell of the LED UFO High Bay cleaned to retain good heat dissipation







## **CAUTION**

PLEASE READ INSTRUCTION BEFORE COMMENCING INSTALLATION AND RETAIN FOR FUTURE REFERENCES. Electrical products can cause death or injury, or damage to