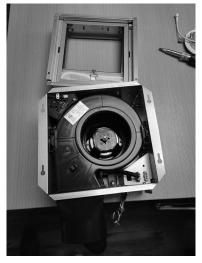

#### **Installation with LED Grille & Fire Damper**

- 1. Remove the damper from the flange (4 screws) (see Fig.1)
- Open the quick connect seat, and place the LED extension cable in the cut out seat. Optionally, open the lower port to fish out the cables. Reconnect the seat and bottom port (see Fig.2)
- 3. Connect the fan to the quick connect, and slide on the flange, then connect the LED quick connect to the new quick connect port from step 2 (see Fig.3)
- 4. Slide the damper flange into the fan and re-attach the fire damper to the damper flange. Make sure the LED wire is behind the u-tab to reduce risk of pinching. Secure the flange & fire damper together using the 4 screws from step 1 (see Fig.4)
- 5. Using the two mounting clips, connect the LED grille to the damper (see Fig.5)