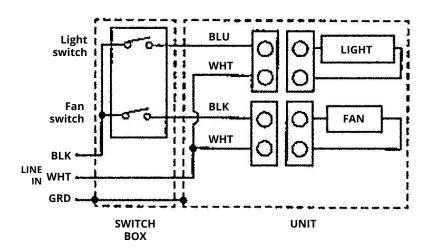

OD-LLG





## **OPERATION**

WARNING — THE INSTALLATION MUST BE CARRIED OUT BY A QUALIFIED TECHNICIAN.

- 1. LED light power is 11W
- 2. The fan & LED light can be operated separately

#### **CAUTION**

PLEASE READ INSTRUCTION BEFORE COMMENCING INSTALLATION AND RETAIN FOR FUTURE REFERENCES. Electrical products can cause death or injury, or damage to property.

If in any doubt about the installation or use of this product, consult a competent technician.

## **INSTALLATION GUIDE**





- Remove the wire panel. Insert the light wire into wire panel.
   Connect electrical wiring while referring to the diagrams from the WIRING section below
- 2. Insert the plug from the control box and LED light grille assembly into the suitable wire panel
- 3. Install grille assembly to the fan

## WIRING





## INSTALLATION GUIDE FOR LED GRILLE WITH FIRE DAMPER

#### **Installation with LED Grille & Fire Damper**

- 1. Remove the damper from the flange (4 screws) (see Fig.1)
- Open the quick connect seat, and place the LED extension cable in the cut out seat. Optionally, open the lower port to fish out the cables. Reconnect the seat and bottom port (see Fig.2)
- 3. Connect the fan to the quick connect, and slide on the flange, then connect the LED quick connect to the new quick connect port from step 2 (see Fig.3)
- 4. Slide the damper flange into the fan and re-attach the fire damper to the damper flange. Make sure the LED wire is behind the u-tab to reduce risk of pinching. Secure the flange & fire damper together using the 4 screws from step 1 (see Fig.4)
- 5. Using the two mounting cli