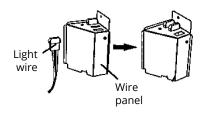

## **INSTALLATION GUIDE**

- Remove the wire panel. Insert the light wire into wire panel.
   Connect electrical wiring while referring to the diagrams from the WIRING section below
- 2. Insert the plug from the control box and LED light grille assembly into the suitable wire panel
- 3. Install grille assembly to the fan