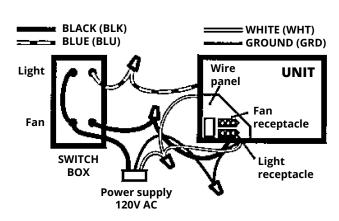

## WIRING

## **INSTALLATION GUIDE**

- Remove the wire panel. Insert the light wire into wire panel.
   Connect electrical wiring while referring to the diagrams from the WIRING section below
- 2. Insert the plug from the control box and LED light grille assembly into the suitable wire panel
- 3. Install grille assembly to the fan