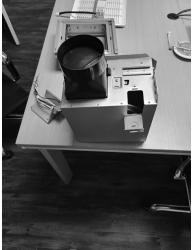

#### **Installation with LED Grille & Fire Damper**

- 1. Remove the damper from the flange (4 screws) (see Fig.1)
- Open the quick connect seat, and place the LED extension cable in the cut out seat. Optionally, open the lower port to fish out the cables. Reconnect the seat and bottom port (see Fig.2)
- 3. Connect the fan to the quick connect, and slide on the flange, then connect the LED quick connect to the new quick connect port from step 2 (see Fig.3)
- 4. Slide the damper flange into the fan and re-attach the fire damper to the damper flange. Make sure the LED wire is behind the u-tab to reduce risk of pinching. Secure the flange & fire damper together using the 4 screws from step 1 (see Fig.4)
- 5. Using the two mounting clips, connect the LED grille to the damper (see Fig.5)