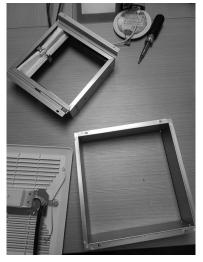

#### **Installation with LED Grille & Fire Damper**

- 1. Remove the damper from the flange (4 screws) (see Fig.1)
- Open the quick connect seat, and place the LED extension cable in the cut out seat. Optionally, open the lower port to fish out the cables. Reconnect the seat and bottom port (see Fig.2)
- 3. Connect the fan to the quick connect, and slide on the flange, then connect the LED quick connect to the new quick connect port from step 2 (see Fig.3)
- 4. Slide the damper flange into the fan and re-attach the fire damper to the damper flange. Make sure the LED wire is behind the u-tab to reduce risk of pinching. Secure the flange & fire damper together using the 4 screws from step 1 (see Fig.4)
- 5. Using the two mounting clips, connect the LED grille to the damper (see Fig.5)