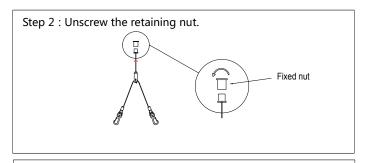

## **Lifting Rope Installation**

ORTECH reserves the right to modify at any time, without notice, any or all of our product's features, designs, components and specifications to meet market changes.