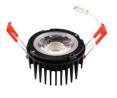

|  |
| Cutout              | Ø 3-47/64" (95 mm)                           |  |
| CRI                 | 80                                           |  |
| Dimmable            | Yes                                          |  |
| Rating              | IC Rated, Indoor use only, for Damp location |  |
| Grade of Protection | IP 44                                        |  |
| Air Tight           | Yes                                          |  |
| Applications        | Recessed ceiling / Overhanging eaves, etc.   |  |
| Colour Temp.        | 3000K (Warm White) / 5000K (Cool White)      |  |
| Operating Temp.     | -20°C ~ +40°C                                |  |

# **LED Slim Lights**

## **MODEL SLIM4RG**



# **DIMENSIONS**







Cutout: Ø 3-47/64" (95mm)

# Module

## **PACKAGING**







in 1 Packaging

SLIM4RG

**DRIVER** 

# Trims

(sold separately)



SLIM4RG-TRM-SN (Satin Nickel)



SLIM4RG-TRM-WH (White)



SLIM4RG-TRM-BK (Black)

# Compatible Dimmers & Mounting Plates

(sold separately)



#### **DMD-ELV**

Single pole 3-way dimmers



#### PLATE3A-HB

Mounting Plates for ORTECH SLIM4RG/ SLIM-RG3/SLIM-RG4



### PLATE26-3A

New Construction Plates for ORTECH 4" Slim Lights

| Reference | QTY. | Remarks | Project:      |
|-----------|------|---------|---------------|
|           |      |         | Location:     |
|           |      |         | Architect:    |
|           |      |         | Engineer:     |
|           |      |         | Contractor:   |
|           |      |         | Submitted by: |
|           |      |         | Date:         |