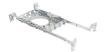

Indoor use only, for Damp location |  |
| Grade of Protection | IP 44                                        |  |
| Air Tight           | Yes                                          |  |
| Applications        | Recessed ceiling / Overhanging eaves, etc.   |  |
| Colour Temp.        | 3000K (Warm White) / 5000K (Cool White)      |  |
| Operating Temp.     | -20°C ~ +40°C                                |  |

# **LED Slim Lights**

## **MODEL SLIM4RG**



# **DIMENSIONS**







Cutout: Ø 3-47/64" (95mm)

# Module

## **PACKAGING**







in 1 Packaging

SLIM4RG

**DRIVER** 

# Trims

(sold separately)



SLIM4RG-TRM-SN (Satin Nickel)



SLIM4RG-TRM-WH (White)



SLIM4RG-TRM-BK (Black)

# Compatible Dimmers & Mounting Plates

(sold separately)



#### **DMD-ELV**

Single pole 3-way dimmers



#### PLATE3A-HB

Mounting Plates for ORTECH SLIM4RG/ SLIM-RG3/SLIM-RG4



### PLATE26-3A

New Construction Plates for ORTECH 4" Slim Lights

| Reference | QTY. | Remarks | Project:      |
|-----------|------|---------|---------------|
|           |      |         | Location:     |
|           |      |         | Architect:    |
|           |      |         | Engineer:     |
|           |      |         | Contractor:   |
|           |      |         | Submitted by: |
|           |      |         | Date:         |