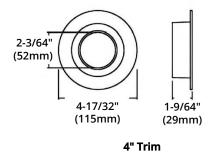

# Trims

(sold separately)

SLIM4RG-TRM-SN (Satin Nickel)

SLIM4RG-TRM-WH (White)

SLIM4RG-TRM-BK (Black)