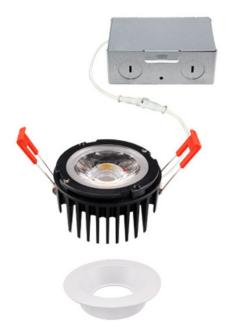

## HIGHLIGHTS

- 4" Residential grade LED Slim regress downlight modules with interchangeable trims and anti-glare design
- Ideal for sloped ceilings, wall washing, highlight artwork, task or general lighting, etc.
- Compatible with industry standard TRIAC / ELV dimmers
- Easy and Fast installation saves on labour
- IC rated for direct contact with insulation, no housing required
- Depth is 1-7/8", and for the best possible Layout Depth Flexibility, it should be installed right under joists
- · Made of durable aluminum and LED technology that fits anywhere you need general light source

## **MOUNTING**

- Cut hole in ceiling and snap fixture in Opening with attached spring clips
- Ceiling clearance required: 2-1/2"

## **PACKAGING**

in 1 Packaging

SLIM4RG

**DRIVER** 