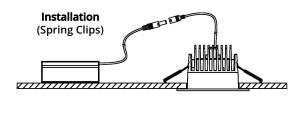

## **MOUNTING**

- Cut hole in ceiling and snap fixture in Opening with attached spring clips
- Ceiling clearance required: 2-1/2"