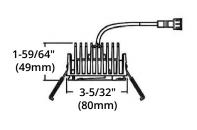

time            | 50000 hours                                  |  |
| Cutout              | Ø 3-47/64" (95 mm)                           |  |
| CRI                 | 80                                           |  |
| Dimmable            | Yes                                          |  |
| Rating              | IC Rated, Indoor use only, for Damp location |  |
| Grade of Protection | IP 44                                        |  |
| Air Tight           | Yes                                          |  |
| Applications        | Recessed ceiling / Overhanging eaves, etc.   |  |
| Colour Temp.        | 3000K (Warm White) / 5000K (Cool White)      |  |
| Operating Temp.     | -20°C ~ +40°C                                |  |

# **LED Slim Lights**

## **MODEL SLIM4RG**



# **DIMENSIONS**







Cutout: Ø 3-47/64" (95mm)

# Module

## **PACKAGING**







in 1 Packaging

SLIM4RG

**DRIVER** 

# Trims

(sold separately)



SLIM4RG-TRM-SN (Satin Nickel)



SLIM4RG-TRM-WH (White)



SLIM4RG-TRM-BK (Black)

# Compatible Dimmers & Mounting Plates

(sold separately)



#### **DMD-ELV**

Single pole 3-way dimmers



#### PLATE3A-HB

Mounting Plates for ORTECH SLIM4RG/ SLIM-RG3/SLIM-RG4



### PLATE26-3A

New Construction Plates for ORTECH 4" Slim Lights

| Reference | QTY. | Remarks | Project:      |
|-----------|------|---------|---------------|
|           |      |         | Location:     |
|           |      |         | Architect:    |
|           |      |         | Engineer:     |
|           |      |         | Contractor:   |
|           |      |         | Submitted by: |
|