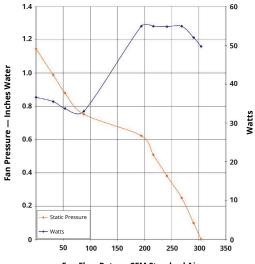

### **SPECIFICATIONS**

| Model                          | ODD-300 |      |
|--------------------------------|---------|------|
| Static Pressure in inches w.g. | 0.1     | 0.25 |
| Air Volume (CFM)               | 290     | 268  |
| Noise (sones)                  | 3.8 4.0 |      |
| Fan Watts                      | 52W     |      |
| Duct Diameter                  | 6"      |      |
| Power Rating (V/Hz)            | 120/60  |      |

**Fan Flow Rate** CFM Standard Air

Warranty is voided if the cardboard is removed anytime during construction.

| Reference | QTY. | Remarks | Project:      |
|-----------|------|---------|---------------|
|           |      |         | Location:     |
|           |      |         | Architect:    |
|           |      |         | Engineer:     |
|           |      |         | Contractor:   |
|           |      |         | Submitted by: |
|           |      |         | Date:         |