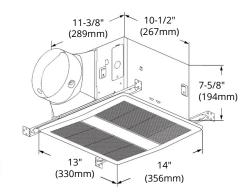

• Housing Size: 11-3/8" x 10-1/2" x 7-5/8" (289 mm x 267 mm x 194 mm)

• Grille Dimensions: 13" x 14" (330 mm x 356 mm)