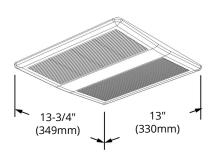

- Housing Size: 10-1/4" x 10-1/4" x 3-3/8" (260 mm x 260 mm x 86 mm)
- Grille Dimensions: 13-3/4" x 13" (349 mm x 330 mm)