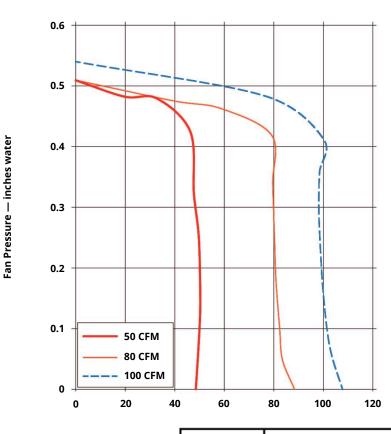

# **FAN CURVE GRAPH**

Fan Flow Rate — CFM Standard Air
ODDSS-100-3

| Reference | QTY. | Remarks | Project:      |
|-----------|------|---------|---------------|
|           |      |         | Location:     |
|           |      |         | Architect:    |
|           |      |         | Engineer:     |
|           |      |         | Contractor:   |
|           |      |         | Submitted by: |
|           |      |         | Date:         |