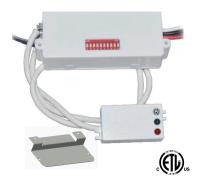

# Line Voltage Microwave Bi-Level Sensor MODEL SENSOR-MLTS





## WARNING

#### WARNING — THE INSTALLATION MUST BE CARRIED OUT BY A QUALIFIED ELECTRICIAN.

- 1. Disconnect and lock-out all power sources during installation as severe injury or death can result from electrical shock due to contact with high voltage conductors
- 2. Never rely on status indicating devices only to determine if power is present in a conductor
- 3. Ensure all installations are in compliance with applicable electrical codes and that the installation is completed by qualified installers familiar with the standards and proper safety procedures for high voltage installation

#### CAUTION

#### PLEASE READ INSTRUCTION BEFORE COMMENCING INSTALLATION AND RETAIN FOR FUTURE REFERENCES. Electrical products can cause death or injury, or damage to property. If in any doubt about the i