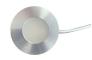

#### **MODEL PUK M**

**Product Specification Sheet** 

## HIGHLIGHTS

- Inherently protected Super Slim LED Puk Light for mounting inside cabinet
- Easy installation and suitable for damp locations where not exposed to rain or snow
- Compatible with OT-08D / OT-15D / OT-24D / OT-48D / OT-60D / OT-96D drivers
- 1 x Micro LED light and mounting hardware included
- Must be used only with class 2 power unit

#### **SPECIFICATIONS**

| Model               | PUK M                                              |  |
|---------------------|----------------------------------------------------|--|
| Wattage             | 1W                                                 |  |
| Voltage             | 12V DC                                             |  |
| Lumens              | 70 lmn                                             |  |
| Beam Angle          | 60°                                                |  |
| Lifetime            | 50000 hours                                        |  |
| CRI                 | 80                                                 |  |
| Dimmable            | No                                                 |  |
| Rating              | Non-IC Rated, Indoor use, for Damp location        |  |
| Grade of Protection | IP 42                                              |  |
| Applications        | Under cabinet / Home / Office / Kitchen / Workshop |  |
| Colour Temp.        | 3000K (Warm White) / 5000K (Cool White)            |  |
| Operating Temp.     | -20°C ~ +40°C                                      |  |