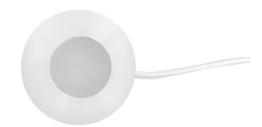

#### **MODEL PUK M**

**Product Specification Sheet** 

## HIGHLIGHTS

- Inherently protected Super Slim LED Puk Light for mounting inside cabinet
- Easy installation and suitable for damp locations where not exposed to rain or snow
- Compatible with OT-08D / OT-15D / OT-24D / OT-48D / OT-60D / OT-96D drivers
- 1 x Micro LED light and mounting hardware included
- Must be used only with class 2 power unit

#### **SPECIFICATIONS**

| Model               | PUK M                                              |  |
|---------------------|----------------------------------------------------|--|
| Wattage             | 1W                                                 |  |
| Voltage             | 12V DC                                             |  |
| Lumens              | 70 lmn                                             |  |
| Beam Angle          | 60°                                                |  |
| Lifetime            | 50000 hours                                        |  |
| CRI                 | 80                                                 |  |
| Dimmable            | No                                                 |  |
| Rating              | Non-IC Rated, Indoor use, for Damp location        |  |
| Grade of Protection | IP 42                                              |  |
| Applications        | Under cabinet / Home / Office / Kitchen / Workshop |  |
| Colour Temp.        | 3000K (Warm White) / 5000K (Cool White)            |  |
| Operating Temp.     | -20°C ~ +40°C                                      |  |