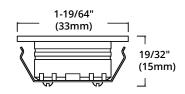

| 70 lmn                                             |  |
| Beam Angle          | 60°                                                |  |
| Lifetime            | 50000 hours                                        |  |
| CRI                 | 80                                                 |  |
| Dimmable            | No                                                 |  |
| Rating              | Non-IC Rated, Indoor use, for Damp location        |  |
| Grade of Protection | IP 42                                              |  |
| Applications        | Under cabinet / Home / Office / Kitchen / Workshop |  |
| Colour Temp.        | 3000K (Warm White) / 5000K (Cool White)            |  |
| Operating Temp.     | -20°C ~ +40°C                                      |  |

### **DIMENSIONS**





# Available in following colours:







PUK M-WH (White)

PUK M-SN (Satin Nickel)

PUK M-BK (Black)

ORTECH reserves the right to modify at any time, without notice, any or all of our product's features, designs, components and specifications to meet market changes.

| Reference | QTY. | Remarks | Project:      |  |
|-----------|------|---------|---------------|--|
|           |      |         | Location:     |  |
| _         |      |         | Architect:    |  |
|           |      |         | Engineer:     |  |
|           |      |         | Contractor:   |  |
|           |      |         | Submitted by: |  |
|           |      |         | Date:         |  |