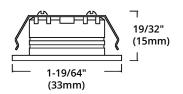

70 lmn                                             |  |
| Beam Angle          | 60°                                                |  |
| Lifetime            | 50000 hours                                        |  |
| CRI                 | 80                                                 |  |
| Dimmable            | No                                                 |  |
| Rating              | Non-IC Rated, Indoor use, for Damp location        |  |
| Grade of Protection | IP 42                                              |  |
| Applications        | Under cabinet / Home / Office / Kitchen / Workshop |  |
| Colour Temp.        | 3000K (Warm White) / 5000K (Cool White)            |  |
| Operating Temp.     | -20°C ~ +40°C                                      |  |

### **DIMENSIONS**





# Available in following colours:







PUK M-WH (White)

PUK M-SN (Satin Nickel)

PUK M-BK (Black)

ORTECH reserves the right to modify at any time, without notice, any or all of our product's features, designs, components and specifications to meet market changes.

| Reference | QTY. | Remarks | Project:      |  |
|-----------|------|---------|---------------|--|
|           |      |         | Location:     |  |
| _         |      |         | Architect:    |  |
|           |      |         | Engineer:     |  |
|           |      |         | Contractor:   |  |
|           |      |         | Submitted by: |  |
|           |      |         | Date:         |  |