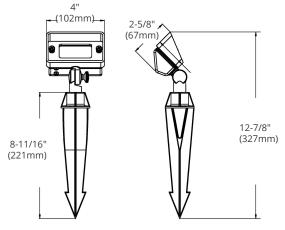

## **DIMENSIONS**

| Reference | QTY. | Remarks | Project:      |
|-----------|------|---------|---------------|
|           |      |         | Location:     |
|           |      |         | Architect:    |
|           |      |         | Engineer:     |
| _         |      |         | Contractor:   |
|           |      |         | Submitted by: |
|           |      |         | Date:         |