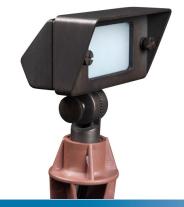

## **HIGHLIGHTS**

- LED wall wash with antique brass colour thumb
- Contributes to illuminating the front face of a house evenly
- Lights up an entire surface uniformly to create a beautiful subtle glow

## **SPECIFICATIONS**

| Model           | OD-UPB104U                      |
|-----------------|---------------------------------|
| Voltage         | 12V AC                          |
| Housing         | Solid brass                     |
| Lamp Base       | GU5.3 Bi-pin base, Fixed socket |
| Lamp            | 12V G4 bulb (not included)      |
| Lens            | Frosted                         |
| Wiring          | 3'18/2 UL wire, SPT-2W leads    |
| Mounting Access | Regular PVC stake               |
| Beam Angle      | 120°                            |
| Operating Temp. | -20°C to +40°C                  |
| Warranty        | 5 years                         |