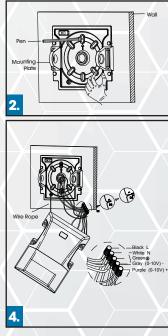

#### INSTRUCTIONS:

STEP 1: Disassemble the fixing screws of the lamp mounting plate with a screwdriver and remove the mounting plate.

STEP 2: After knocking out the mounting holes with a hammer (at least 2 mounting holes and they should be in a symmetrical position), press the bracket on the wall with your hand and mark with the pen at the mounting screw position.

STEP 3: Use the electric drill to punch the hole at the mark position Ø8mm, depth 40mm; and use a hammer to drive the plastic expansion tube into the hole.

STEP 4: Fix the bracket with a screwdriver, and fix the fixture installation wire rope on the mounting plate, connect the cable as shown and do a good waterproof treatment.

#### **INSTRUCTIONS:**

STEP 1: Unscrew the screws of the fixture with a screwdriver and remove the fixture.

STEP 2: Turn the fixture over to reveal the wattage and CCT adjustment device(adjust to the required wattage and CCT as the figure).