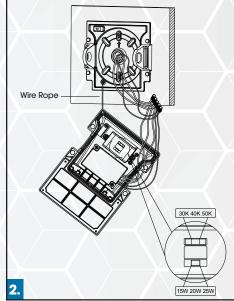

STEP 3: Use the electric drill to punch the hole at the mark position Ø8mm, depth 40mm; and use a hammer to drive the plastic expansion tube into the hole.

STEP 4: Fix the bracket with a screwdriver, and fix the fixture installation wire rope on the mounting plate, connect the cable as shown and do a good waterproof treatment.

#### **INSTRUCTIONS:**

STEP 1: Unscrew the screws of the fixture with a screwdriver and remove the fixture.

STEP 2: Turn the fixture over to reveal the wattage and CCT adjustment device(adjust to the required wattage and CCT as the figure).