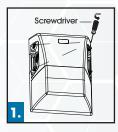

#### INSTRUCTIONS:

STEP 1: Disassemble the fixing screws of the lamp mounting plate with a screwdriver and remove the mounting plate.

STEP 2: After knocking out the mounting holes with a hammer (at least 2 mounting holes and they should be in a symmetrical position), press the bracket on the wall with your hand and mark with the pen at the mounting screw position.