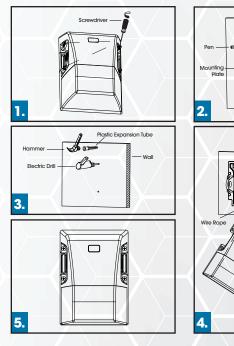

#### INSTRUCTIONS:

STEP 1: Disassemble the fixing screws of the lamp mounting plate with a screwdriver and remove the mounting plate.

STEP 2: After knocking out the mounting holes with a hammer (at least 2 mounting holes and they should be in a symmetrical position), press the bracket on the wall with your hand and mark with the pen at the mounting screw position.

STEP 3: Use the electric drill to punch the hole at the mark position Ø8mm, depth 40mm; and use a hammer to drive the plastic expansion tube into the hole.

STEP 4: Fix the bracket with a screwdriver, and fix the fixture installation wire rope on the mounting plate, connect the cable as shown and do a good waterproof treatment.

STEP 5: Put the lamp back on the mounting plate and secure the screws to complete the installation.