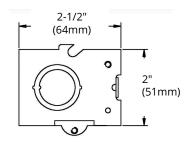

### **DIMENSIONS**

| Reference | QTY. | Remarks | Project:      |
|-----------|------|---------|---------------|
|           |      |         | Location:     |
|           |      |         | Architect:    |
|           |      |         | Engineer:     |
|           |      |         | Contractor:   |
|           |      |         | Submitted by: |
|           |      |         | Date:         |