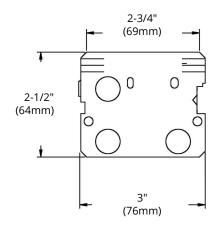

### **DIMENSIONS**

| Reference | QTY. | Remarks | Project:      |
|-----------|------|---------|---------------|
|           |      |         | Location:     |
|           |      |         | Architect:    |
|           |      |         | Engineer:     |
|           |      |         | Contractor:   |
|           |      |         | Submitted by: |
|           |      |         | Date:         |