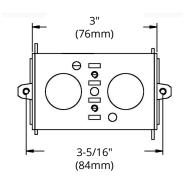

### **DIMENSIONS**

| Reference | QTY. | Remarks | Project:      |
|-----------|------|---------|---------------|
|           |      |         | Location:     |
|           |      |         | Architect:    |
|           |      |         | Engineer:     |
|           |      |         | Contractor:   |
|           |      |         | Submitted by: |
|           |      |         | Date:         |