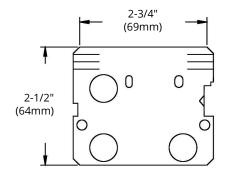

## HIGHLIGHTS

- Size: 3" x 2" x 2-1/2"
- · Made of galvanized steel
- Single gangable device box with flush ears

## **DIMENSIONS**

| Reference | QTY. | Remarks | Project:      |
|-----------|------|---------|---------------|
|           |      |         | Location:     |
|           |      |         | Architect:    |
|           |      |         | Engineer:     |
|           |      |         | Contractor:   |
|           |      |         | Submitted by: |
|           |      |         | Date:         |