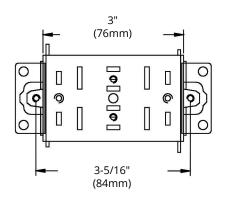

## HIGHLIGHTS

- Size: 3" x 2" x 2-1/2"
- · Made of galvanized steel
- Single gangable device box with flush ears

## **DIMENSIONS**

| Reference | QTY. | Remarks | Project:      |
|-----------|------|---------|---------------|
|           |      |         | Location:     |
|           |      |         | Architect:    |
|           |      |         | Engineer:     |
|           |      |         | Contractor:   |
|           |      |         | Submitted by: |
|           |      |         | Date:         |