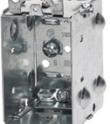

## **MODEL BOX 1104-L**

**Product Specification Sheet** 

## HIGHLIGHTS

- Size: 3" x 2" x 2-1/2"
- · Made of galvanized steel
- Single gangable device box with flush ears

## **SPECIFICATIONS**

| Model             | BOX 1104-L          |
|-------------------|---------------------|
| Application       | New work            |
| Material          | Galvanized Steel    |
| Box Type          | Gangable device box |
| Construction Type | Assemble            |
| Cover Included    | None                |
| Knockout Options  | None                |