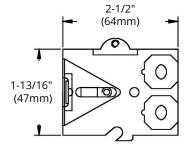

## **DIMENSIONS**

| Reference | QTY. | Remarks | Project:      |
|-----------|------|---------|---------------|
|           |      |         | Location:     |
|           |      |         | Architect:    |
|           |      |         | Engineer:     |
|           |      |         | Contractor:   |
|           |      |         | Submitted by: |
|           |      |         | Date:         |