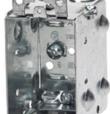

## **MODEL BOX 1104-L**

**Product Specification Sheet** 

## HIGHLIGHTS

- Size: 3" x 2" x 2-1/2"
- · Made of galvanized steel
- Single gangable device box with flush ears

## **SPECIFICATIONS**

| Model             | BOX 1104-L          |
|-------------------|---------------------|
| Application       | New work            |
| Material          | Galvanized Steel    |
| Box Type          | Gangable device box |
| Construction Type | Assemble            |
| Cover Included    | None                |
| Knockout Options  | None                |