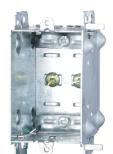

## **MODEL BOX 1104-LH**

**Product Specification Sheet** 

- 3" x 2" x 2-1/2"
- Gangable device box with cable clamps

## **SPECIFICATIONS**

ModelBOX 1104-LHApplicationNew workMaterialGalvanized steelBox TypeGangable device boxConstruction TypeAssemble

Cover Included No
Knockout Options No