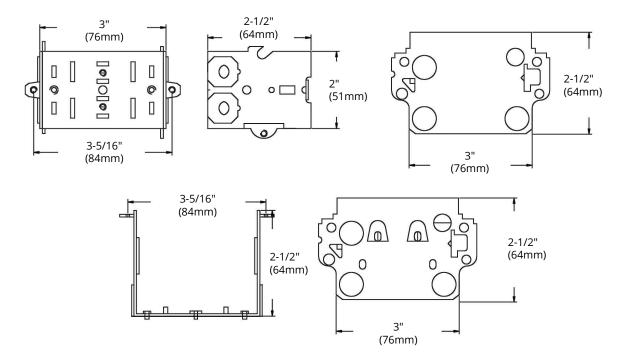

## **DIMENSIONS**

| Reference | QTY. | Remarks | Project:      |
|-----------|------|---------|---------------|
|           |      |         | Location:     |
|           |      |         | Architect:    |
|           |      |         | Engineer:     |
|           |      |         | Contractor:   |
|           |      |         | Submitted by: |
|           |      |         | Date:         |