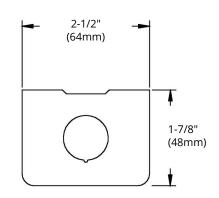

#### HIGHLIGHTS

- Size: 4" x 2-1/2" x 1-7/8"
- Made of galvanized steel
- Single gang steel rectangle utility box
- With knockouts for surface mounting

### **SPECIFICATIONS**

| Model             | BOX 1110                      |  |
|-------------------|-------------------------------|--|
| Application       | New work                      |  |
| Material          | Galvanized Steel              |  |
| Вох Туре          | Utility box                   |  |
| Construction Type | Drawn                         |  |
| Cover Included    | None                          |  |
| Knockout Options  | Side: 8-1/2"   Bottom: 2-1/2" |  |