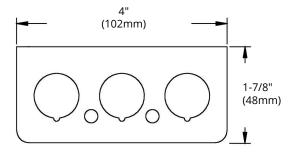

#### HIGHLIGHTS

- Size: 4" x 2-1/2" x 1-7/8"
- Made of galvanized steel
- Single gang steel rectangle utility box
- With knockouts for surface mounting

### **SPECIFICATIONS**

| Model             | BOX 1110                      |  |
|-------------------|-------------------------------|--|
| Application       | New work                      |  |
| Material          | Galvanized Steel              |  |
| Вох Туре          | Utility box                   |  |
| Construction Type | Drawn                         |  |
| Cover Included    | None                          |  |
| Knockout Options  | Side: 8-1/2"   Bottom: 2-1/2" |  |