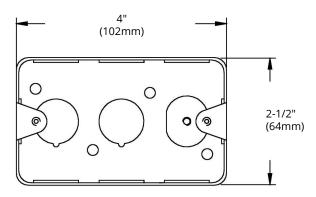

#### HIGHLIGHTS

- Size: 4" x 2-1/2" x 1-7/8"
- Made of galvanized steel
- Single gang steel rectangle utility box
- With knockouts for surface mounting

### **SPECIFICATIONS**

| Model             | BOX 1110                      |  |
|-------------------|-------------------------------|--|
| Application       | New work                      |  |
| Material          | Galvanized Steel              |  |
| Вох Туре          | Utility box                   |  |
| Construction Type | Drawn                         |  |
| Cover Included    | None                          |  |
| Knockout Options  | Side: 8-1/2"   Bottom: 2-1/2" |  |