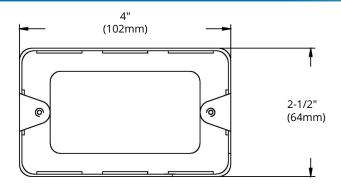

## **MODEL BOX 1110-R**

- Size: 4" x 2-1/2" x 1-7/8"
- Made of galvanized steel
- One gang rectangular device cover
- Rectangle utility box with extension ring

**SPECIFICATIONS** 

| Model             | BOX 1110-R       |  |
|-------------------|------------------|--|
| Application       | New work         |  |
| Material          | Galvanized Steel |  |
| Вох Туре          | Utility box      |  |
| Construction Type | Drawn            |  |
| Cover Included    | None             |  |
| Knockout Options  | Side: 8-1/2"     |  |

## **DIMENSIONS**

| Reference | QTY. | Remarks | Project:      |
|-----------|------|---------|---------------|
|           |      |         | Location:     |
|           |      |         | Architect:    |
|           |      |         | Engineer:     |
| _         |      |         | Contractor:   |
|           |      |         | Submitted by: |
|           |      |         | Date:         |