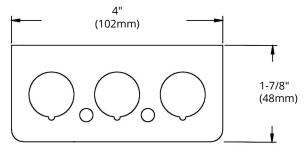

## **MODEL BOX 1110-R**

- Size: 4" x 2-1/2" x 1-7/8"
- Made of galvanized steel
- One gang rectangular device cover
- Rectangle utility box with extension ring

**SPECIFICATIONS** 

| Model             | BOX 1110-R       |  |
|-------------------|------------------|--|
| Application       | New work         |  |
| Material          | Galvanized Steel |  |
| Вох Туре          | Utility box      |  |
| Construction Type | Drawn            |  |
| Cover Included    | None             |  |
| Knockout Options  | Side: 8-1/2"     |  |

## **DIMENSIONS**

| Reference | QTY. | Remarks | Project:      |
|-----------|------|---------|---------------|
|           |      |         | Location:     |
|           |      |         | Architect:    |
|           |      |         | Engineer:     |
| _         |      |         | Contractor:   |
|           |      |         | Submitted by: |
|           |      |         | Date:         |