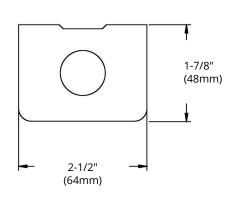

## **MODEL BOX 1110-R**

- Size: 4" x 2-1/2" x 1-7/8"
- Made of galvanized steel
- One gang rectangular device cover
- Rectangle utility box with extension ring

**SPECIFICATIONS** 

| Model             | BOX 1110-R       |  |
|-------------------|------------------|--|
| Application       | New work         |  |
| Material          | Galvanized Steel |  |
| Вох Туре          | Utility box      |  |
| Construction Type | Drawn            |  |
| Cover Included    | None             |  |
| Knockout Options  | Side: 8-1/2"     |  |

## **DIMENSIONS**

| Reference | QTY. | Remarks | Project:      |
|-----------|------|---------|---------------|
|           |      |         | Location:     |
|           |      |         | Architect:    |
|           |      |         | Engineer:     |
| _         |      |         | Contractor:   |
|           |      |         | Submitted by: |
|           |      |         | Date:         |