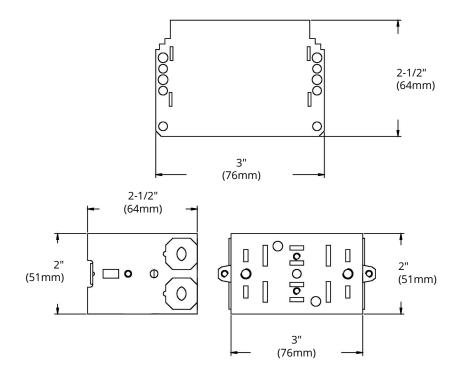

## HIGHLIGHTS

- Size: 3" x 2" x 2-1/2"
- Single gang device box
- Made of galvanized steel
- Holds prongs prepositioned depth tabs

## **DIMENSIONS**

| Reference | QTY. | Remarks | Project:      |
|-----------|------|---------|---------------|
|           |      |         | Location:     |
|           |      |         | Architect:    |
|           |      |         | Engineer:     |
|           |      |         | Contractor:   |
|           |      |         | Submitted by: |
|           |      |         | Date:         |