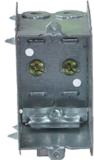

# **MODEL BOX 2104-LLE (formerly A-2D)**

## HIGHLIGHTS

- Size: 3" x 2" x 2-1/2"
- Single gang device box
- Made of galvanized steel
- Holds prongs prepositioned depth tabs

## **SPECIFICATIONS**

| Model             | BOX 2104-LLE           |
|-------------------|------------------------|
| Application       | New work               |
| Material          | Galvanized Steel       |
| Box Type          | Single gang device box |
| Construction Type | Riveting               |
| Cover Included    | None                   |
| Knockout Options  | None                   |