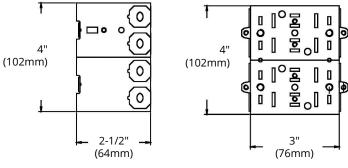

### DIMENSIONS

| Reference | QTY. | Remarks | Project:      |
|-----------|------|---------|---------------|
|           |      |         | Location:     |
|           |      |         | Architect:    |
|           |      |         | Engineer:     |
|           |      |         | Contractor:   |
|           |      |         | Submitted by: |
|           |      |         | Date:         |