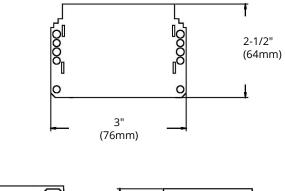

### DIMENSIONS

| Reference | QTY. | Remarks | Project:      |
|-----------|------|---------|---------------|
|           |      |         | Location:     |
|           |      |         | Architect:    |
|           |      |         | Engineer:     |
|           |      |         | Contractor:   |
|           |      |         | Submitted by: |
|           |      |         | Date:         |