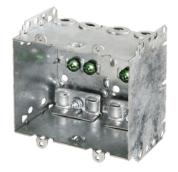

#### HIGHLIGHTS

- Two gang device box
- Size: 3" x 3-3/4" x 2-1/2"
- Made of galvanized steel
- Holds prongs prepositioned depth tabs

### **SPECIFICATIONS**

| Model             | BOX 2104-LLE2       |  |  |
|-------------------|---------------------|--|--|
| Application       | New work            |  |  |
| Material          | Galvanized Steel    |  |  |
| Вох Туре          | Two gang device box |  |  |
| Construction Type | Riveting            |  |  |
| Cover Included    | r Included None     |  |  |
| Knockout Options  | None                |  |  |