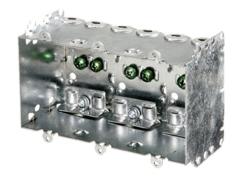

## **MODEL BOX 2104-LLE3 (formerly A-2D-2)**

## HIGHLIGHTS

- Three gang device box
- Size: 3" x 5-1/2" x 2-1/2"
- · Made of galvanized steel
- Holds prongs prepositioned depth tabs

## **SPECIFICATIONS**

| Model             | BOX 2104-LLE3         |
|-------------------|-----------------------|
| Application       | New work              |
| Material          | Galvanized Steel      |
| Вох Туре          | Three gang device box |
| Construction Type | Riveting              |
| Cover Included    | None                  |
| Knockout Options  | None                  |