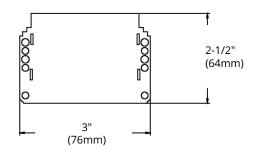

## HIGHLIGHTS

- Three gang device box
- Size: 3" x 5-1/2" x 2-1/2"
- · Made of galvanized steel
- Holds prongs prepositioned depth tabs

## **DIMENSIONS**

| Reference | QTY. | Remarks | Project:      |
|-----------|------|---------|---------------|
|           |      |         | Location:     |
|           |      |         | Architect:    |
|           |      |         | Engineer:     |
|           |      |         | Contractor:   |
|           |      |         | Submitted by: |
|           |      |         | Date:         |