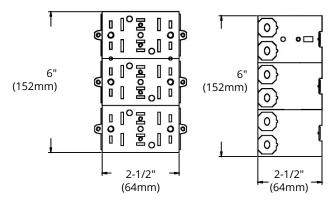

## HIGHLIGHTS

- Three gang device box
- Size: 3" x 5-1/2" x 2-1/2"
- · Made of galvanized steel
- Holds prongs prepositioned depth tabs

## **DIMENSIONS**

| Reference | QTY. | Remarks | Project:      |
|-----------|------|---------|---------------|
|           |      |         | Location:     |
|           |      |         | Architect:    |
|           |      |         | Engineer:     |
|           |      |         | Contractor:   |
|           |      |         | Submitted by: |
|           |      |         | Date:         |