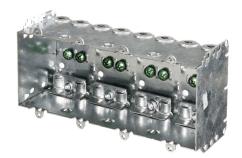

### HIGHLIGHTS

- Four gang device box
- Size: 3" x 7-3/8" x 2-1/2"
- · Made of galvanized steel
- Holds prongs prepositioned depth tabs

### **SPECIFICATIONS**

| Model             | BOX 2104-LLE4        |  |
|-------------------|----------------------|--|
| Application       | New work             |  |
| Material          | Galvanized Steel     |  |
| Вох Туре          | Four gang device box |  |
| Construction Type | Riveting             |  |
| Cover Included    | None                 |  |
| Knockout Options  | None                 |  |