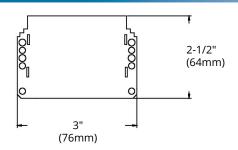

### HIGHLIGHTS

- Four gang device box
- Size: 3" x 7-3/8" x 2-1/2"
- · Made of galvanized steel
- Holds prongs prepositioned depth tabs

### **DIMENSIONS**

| Reference | QTY. | Remarks | Project:      |
|-----------|------|---------|---------------|
|           |      |         | Location:     |
|           |      |         | Architect:    |
|           |      |         | Engineer:     |
|           |      |         | Contractor:   |
|           |      |         | Submitted by: |
|           |      |         | Date:         |