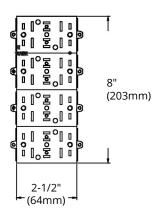

### HIGHLIGHTS

- Four gang device box
- Size: 3" x 7-3/8" x 2-1/2"
- · Made of galvanized steel
- Holds prongs prepositioned depth tabs

### **DIMENSIONS**

| Reference | QTY. | Remarks | Project:      |
|-----------|------|---------|---------------|
|           |      |         | Location:     |
|           |      |         | Architect:    |
|           |      |         | Engineer:     |
|           |      |         | Contractor:   |
|           |      |         | Submitted by: |
|           |      |         | Date:         |