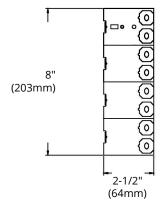

### HIGHLIGHTS

- Four gang device box
- Size: 3" x 7-3/8" x 2-1/2"
- · Made of galvanized steel
- Holds prongs prepositioned depth tabs

### **DIMENSIONS**

| Reference | QTY. | Remarks | Project:      |
|-----------|------|---------|---------------|
|           |      |         | Location:     |
|           |      |         | Architect:    |
|           |      |         | Engineer:     |
|           |      |         | Contractor:   |
|           |      |         | Submitted by: |
|           |      |         | Date:         |