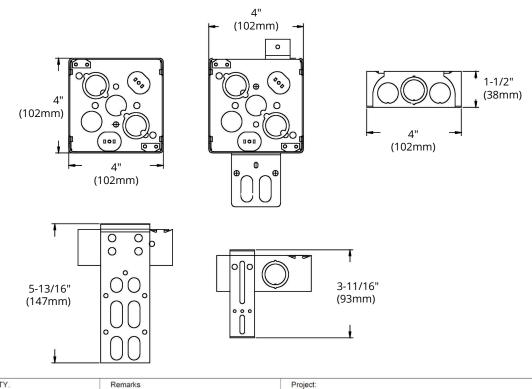

DIMENSIONS

| Reference | QTY. | Remarks | Project:      |  |
|-----------|------|---------|---------------|--|
|           |      |         | Location:     |  |
|           |      |         | Architect:    |  |
|           |      |         | Engineer:     |  |
|           |      |         | Contractor:   |  |
|           |      |         | Submitted by: |  |
|           |      |         | Date:         |  |