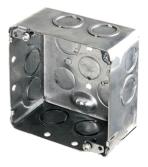

## MODEL BOX 52151-K

## HIGHLIGHTS

- Size: 4" x 4" x 1-1/2"
- Made of galvanized steel
- 4" square steel conduit box
- · Has concentric knockouts with raised earth grounding

## **SPECIFICATIONS**

| Model             | BOX 52151-K                                      |  |
|-------------------|--------------------------------------------------|--|
| Application       | New work                                         |  |
| Material          | Galvanized Steel                                 |  |
| Вох Туре          | Conduit box                                      |  |
| Construction Type | Assemble                                         |  |
| Cover Included    | None                                             |  |
| Knockout Options  | Side: 10-1/2" x 6-3/4"   Bottom: 4-1/2" x 2-3/4" |  |