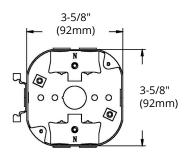

# **DIMENSIONS**

| Reference | QTY. | Remarks | Project:      |
|-----------|------|---------|---------------|
|           |      |         | Location:     |
|           |      |         | Architect:    |
|           |      |         | Engineer:     |
|           |      |         | Contractor:   |
|           |      |         | Submitted by: |
|           |      |         | Date:         |