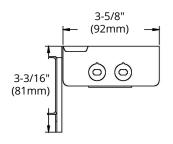

# **DIMENSIONS**

| Reference | QTY. | Remarks | Project:      |
|-----------|------|---------|---------------|
|           |      |         | Location:     |
|           |      |         | Architect:    |
|           |      |         | Engineer:     |
|           |      |         | Contractor:   |
|           |      |         | Submitted by: |
|           |      |         | Date:         |