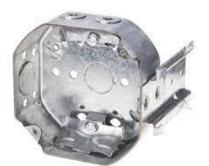

## **MODEL BOX 54151-LB**

# HIGHLIGHTS

- Size: 4" x 4" x 1-1/2"
- · Made of galvanized steel
- 4" octagonal metal box with side bracket
- Holds prongs and prepositioned depth tabs

# **SPECIFICATIONS**

| Model             | BOX 54151-LB                  |  |
|-------------------|-------------------------------|--|
| Application       | New work                      |  |
| Material          | Galvanized Steel              |  |
| Вох Туре          | Octagonal metal box           |  |
| Construction Type | n Type Drawn                  |  |
| Cover Included    | Cover Included None           |  |
| Knockout Options  | Side: 1-1/2"   Bottom: 1-1/2" |  |