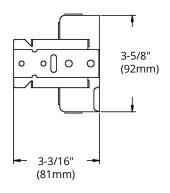

# **DIMENSIONS**

| Reference | QTY. | Remarks | Project:      |
|-----------|------|---------|---------------|
|           |      |         | Location:     |
|           |      |         | Architect:    |
|           |      |         | Engineer:     |
|           |      |         | Contractor:   |
|           |      |         | Submitted by: |
|           |      |         | Date:         |