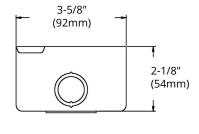

## **DIMENSIONS**

| Reference | QTY. | Remarks | Project:      |
|-----------|------|---------|---------------|
|           |      |         | Location:     |
|           |      |         | Architect:    |
|           |      |         | Engineer:     |
| _         |      |         | Contractor:   |
|           |      |         | Submitted by: |
|           |      |         | Date:         |