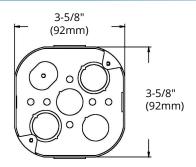

## **DIMENSIONS**

| Reference | QTY. | Remarks | Project:      |
|-----------|------|---------|---------------|
|           |      |         | Location:     |
|           |      |         | Architect:    |
|           |      |         | Engineer:     |
| _         |      |         | Contractor:   |
|           |      |         | Submitted by: |
|           |      |         | Date:         |