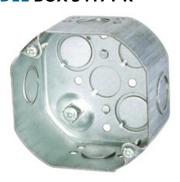

## **MODEL BOX 54171-K**

## CRTECH Product Specification Sheet

- Made of galvanized steel
- 4" octagonal junction box
- With concentric knockouts & raised earth grounding

## **SPECIFICATIONS**

| Model             | 54171-K                                         |  |  |
|-------------------|-------------------------------------------------|--|--|
| Application       | New work                                        |  |  |
| Material          | Galvanized Steel                                |  |  |
| Box Type          | Junction box                                    |  |  |
| Construction Type | Drawn                                           |  |  |
| Cover Included    | None                                            |  |  |
| Knockout Options  | Side: 4-1/2" x 2-3/4"   Bottom: 4-1/2" x 2-3/4" |  |  |