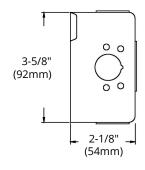

## **DIMENSIONS**

| Reference | QTY. | Remarks | Project:      |
|-----------|------|---------|---------------|
|           |      |         | Location:     |
|           |      |         | Architect:    |
|           |      |         | Engineer:     |
| _         |      |         | Contractor:   |
|           |      |         | Submitted by: |
|           |      |         | Date:         |