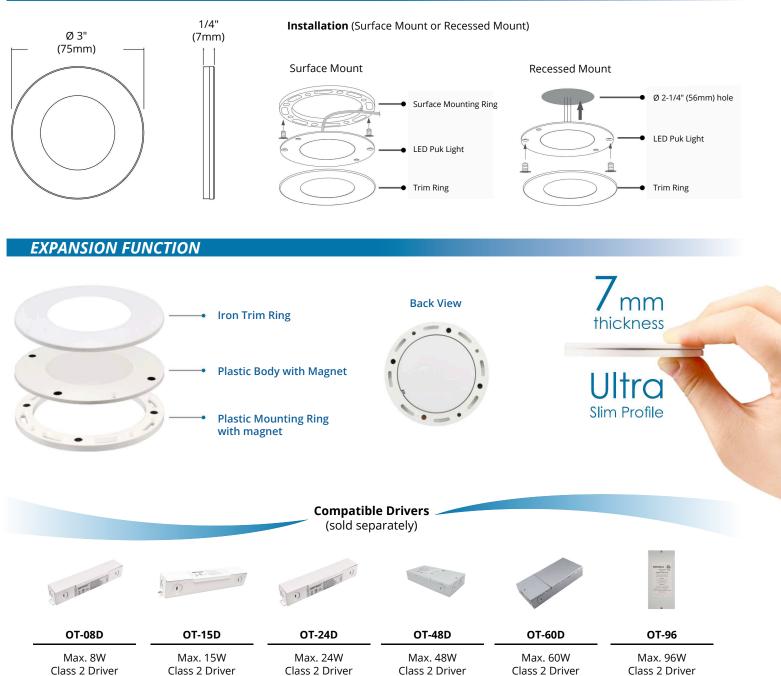

#### DIMENSIONS

| Reference | QTY. | Remarks | Project:      |  |
|-----------|------|---------|---------------|--|
|           |      |         | Location:     |  |
|           |      |         | Architect:    |  |
|           |      |         | Engineer:     |  |
|           |      |         | Contractor:   |  |
|           |      |         | Submitted by: |  |
|           |      |         | Date:         |  |

#### HIGHLIGHTS

- Super slim LED puk light that is ultra-compact, super efficient for task and accent lighting, and is made of iron + PMMA (polymethyl methacrylate)
- Dimmable with plug-in power adapter or most low-voltage electronic dimmers when used with dimming power supply
- Can be installed wherever light is needed and easily connected in daisy chain fashion to provide uniform illumination
- Ideal for kitchen, under counter, closet, wardrobes, cupboards, dresser, wall, ceiling, cabinet, desk, bed, table, etc.
- Opaque white acrylic lens finish provides maximum light levels to work surface without fixture glare
- Multi-faceted fixture interior engineered to maximize LED module performance
- Perfect enhancement to a wide variety of residential and commercial decors
- · Tooless access to fixture components with removal of decorative nuts
- Formed fixture pan with access holes to junction box
- Easy installation recessed mount or surface mount