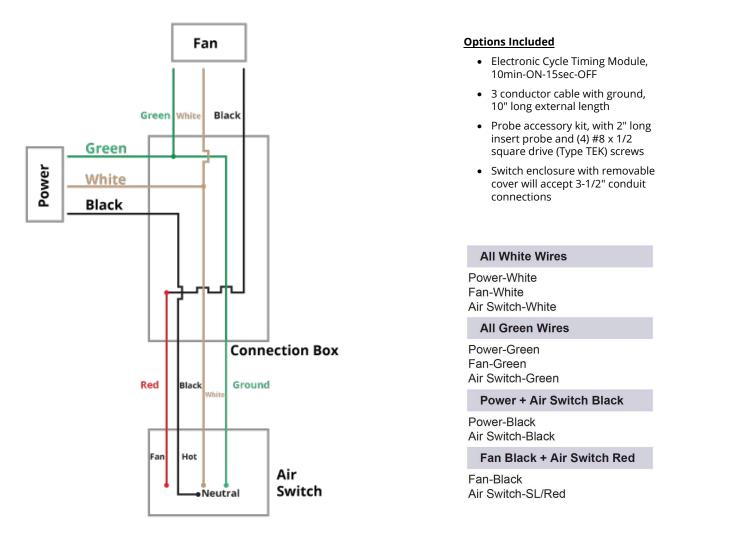

## HIGHLIGHTS

- Timing Range: 10 minutes
- SPDT, SPST Electrical Load: 1/10 HP at 120-277V AC
- 28VA Pilot Duty at 24V AC; 125VA Pilot Duty at 120V AC
- Air pressure sensing switch with electric cycle timing board
- SPST Electrical Load: 3 Amps Resistive at 24 & 120 to 277V AC
- 1/4" tubing for inlet not included

## WIRING & OTHER SPECIFICATIONS

| Reference | QTY. | Remarks | Project:      |  |
|-----------|------|---------|---------------|--|
|           |      |         | Location:     |  |
|           |      |         | Architect:    |  |
|           |      |         | Engineer:     |  |
|           |      |         | Contractor:   |  |
|           |      |         | Submitted by: |  |
|           |      |         | Date:         |  |