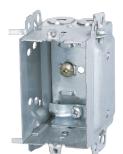

### **MODEL BOX 1304-LH**

• Metal device box with positioning tabs

**HIGHLIGHTS** 

• 3" x 2" x 2-1/2"

- Positioning tabs for 1/2" and 3/4" drywall

# **SPECIFICATIONS**

Model **BOX 1304-LH** Application New work Material Galvanized steel **Box Type** Metal device box **Construction Type** Assemble **Cover Included** No **Knockout Options** No