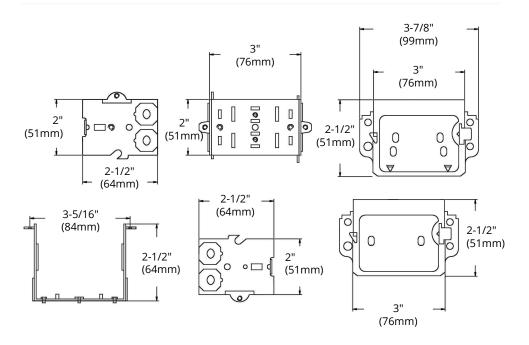

### **DIMENSIONS**

| Reference | QTY. | Remarks | Project:      |  |
|-----------|------|---------|---------------|--|
|           |      |         | Location:     |  |
|           |      |         | Architect:    |  |
|           |      |         | Engineer:     |  |
|           |      |         | Contractor:   |  |
|           |      |         | Submitted by: |  |
|           |      |         | Date:         |  |