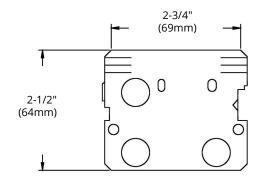

## HIGHLIGHTS

- Size: 3" x 2" x 2-1/2"
- Made of galvanized steel
- Single gangable device box with flush ears
- For armoured cable

## **DIMENSIONS**

| Reference | QTY. | Remarks | Project:      |
|-----------|------|---------|---------------|
|           |      |         | Location:     |
|           |      |         | Architect:    |
|           |      |         | Engineer:     |
|           |      |         | Contractor:   |
|           |      |         | Submitted by: |
|           |      |         | Date:         |