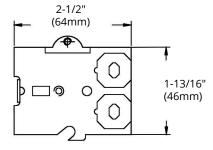

## **DIMENSIONS**

| Reference | QTY. | Remarks | Project:      |
|-----------|------|---------|---------------|
|           |      |         | Location:     |
|           |      |         | Architect:    |
|           |      |         | Engineer:     |
|           |      |         | Contractor:   |
|           |      |         | Submitted by: |
|           |      |         | Date:         |