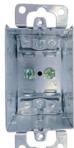

## HIGHLIGHTS

- Size: 3" x 2" x 2-1/2"
- Made of galvanized steel
- Single gangable device box with flush ears
- For armoured cable

## **SPECIFICATIONS**

| Model             | BOX 1104-LA         |  |
|-------------------|---------------------|--|
| Application       | New work            |  |
| Material          | Galvanized Steel    |  |
| Box Type          | Gangable device box |  |
| Construction Type | Assemble            |  |
| Cover Included    | None                |  |
| Knockout Options  | None                |  |