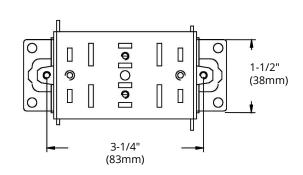

## HIGHLIGHTS

- Size: 3" x 2" x 2-1/2"
- Made of galvanized steel
- Single gangable device box with flush ears
- For armoured cable

## **DIMENSIONS**

| Reference | QTY. | Remarks | Project:      |
|-----------|------|---------|---------------|
|           |      |         | Location:     |
|           |      |         | Architect:    |
|           |      |         | Engineer:     |
|           |      |         | Contractor:   |
|           |      |         | Submitted by: |
|           |      |         | Date:         |