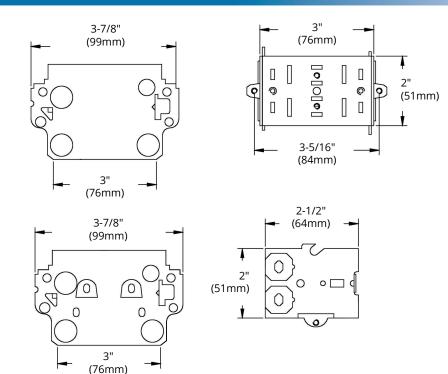

## DIMENSIONS

| Reference | QTY. | Remarks | Project:      |
|-----------|------|---------|---------------|
|           |      |         | Location:     |
|           |      |         | Architect:    |
|           |      |         | Engineer:     |
|           |      |         | Contractor:   |
|           |      |         | Submitted by: |
|           |      |         | Date:         |