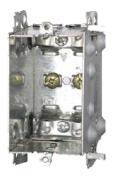

# **Metal Boxes**

## **MODEL BOX 1104-LHA**

### HIGHLIGHTS

- Size: 3" x 2" x 2-1/2"
- Made of galvanized steel
- Single gangable device box
- · Positioning tabs provision for external nailing
- Two embossed mounting slots for internal screw installation
- For armoured cable

### **SPECIFICATIONS**

| Model             | BOX 1104-LHA        |
|-------------------|---------------------|
| Application       | New work            |
| Material          | Galvanized Steel    |
| Вох Туре          | Gangable device box |
| Construction Type | Assemble            |
| Cover Included    | None                |
| Knockout Options  | None                |