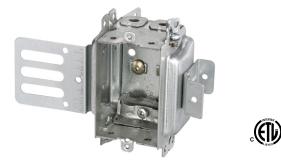

## MODEL BOX 3102-LSSAX

- Gangable Electrical Device Single Box
- Wraparound Bracket for 1-5/8" steel studs with integral support bracket
- Can be used to support a device into the wall
- Assemble sides for more stability
- For armoured cable

## **SPECIFICATIONS**

| Model             | BOX 3102-LSSAX             |
|-------------------|----------------------------|
| Application       | New work                   |
| Material          | Galvanized Steel           |
| Вох Туре          | Gangable device single box |
| Construction Type | Assemble                   |
| Cover Included    | None                       |
| Knockout Options  | None                       |