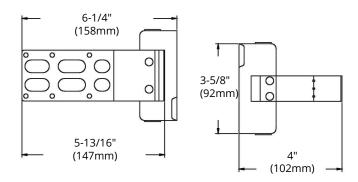

## **DIMENSIONS**

| Reference | QTY. | Remarks | Project:      |
|-----------|------|---------|---------------|
|           |      |         | Location:     |
|           |      |         | Architect:    |
|           |      |         | Engineer:     |
|           |      |         | Contractor:   |
|           |      |         | Submitted by: |
|           |      |         | Date:         |