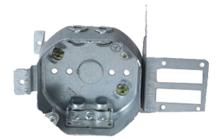

## HIGHLIGHTS

- Size: 4" x 4" x 1-1/2"
- · Made of galvanized steel
- 4" octagonal metal box with side bracket
- · Holds prongs and prepositioned depth tabs
- For armoured cable

## **SPECIFICATIONS**

| Model             | BOX 54151-LSSAX     |
|-------------------|---------------------|
| Application       | New work            |
| Material          | Galvanized Steel    |
| Box Type          | Octagonal metal box |
| Construction Type | Drawn               |
| Cover Included    | None                |
| Knockout Options  | Bottom: 1-1/2"      |