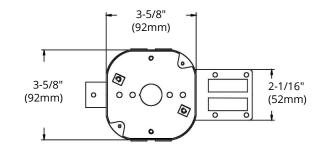

## **DIMENSIONS**

| Reference | QTY. | Remarks | Project:      |
|-----------|------|---------|---------------|
|           |      |         | Location:     |
|           |      |         | Architect:    |
|           |      |         | Engineer:     |
|           |      |         | Contractor:   |
|           |      |         | Submitted by: |
|           |      |         | Date:         |