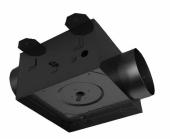

## **HIGHLIGHTS**

- · Can be ceiling or wall mounted
- Superior European designed external rotor motor technology increases performance under any extreme restrictive duct design
- Includes a hinged access door with integrated mounted motor to simplify period servicing

## HOUSING

- Built-in back draft damper
- · Painted galvanized steel housing
- Hinged impeller for ease of cleaning and maintenance

### **MOUNTING**

- Designed to be ceiling or wall mounted
- Rubber grommets MUST be attached to isolate housing from the structure (Rubber grommets are pre installed on mounting bracket)
- Supplied with two permanently attached brackets with pre-drilled holes for easy installation