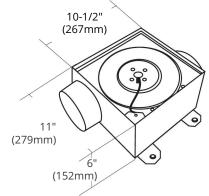

| Model  | Dimensions               | Intake   | Discharge |
|--------|--------------------------|----------|-----------|
| SDF200 | 10-1/2" x 11" x 6"       | 5"       | 5"        |
|        | (267mm x 279 mm x 152mm) | (127 mm) | (127 mm)  |