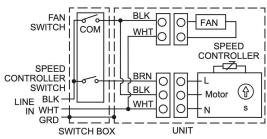

## **DIMENSIONS & WIRING DIAGRAM**

## **Wiring Diagram**

## **Single Switch Operation**

| Reference | QTY. | Remarks | Project:      |
|-----------|------|---------|---------------|
|           |      |         | Location:     |
|           |      |         | Architect:    |
|           |      |         | Engineer:     |
|           |      |         | Contractor:   |
|           |      |         | Submitted by: |
|           |      |         | Date:         |