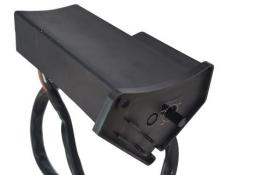

### **MODEL ODC-SCK**

## HIGHLIGHTS

Using an AC fan, with this speed control you have intermittent and continuous ventilation. The sensor mounts into the fan with two pre-drilled holes in a standard receptacle.

Accessible speed adjustment

- Can be installed with a new or existing fan
- Simple plug fits into fan housing
- · Allows for continuous adjustable speed control as per Ashrae 62.2, with high speed override