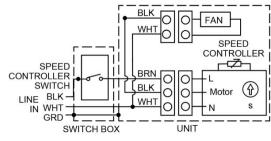

# **Speed Controllers**

### **MODEL ODC-SCK**





## HIGHLIGHTS

Using an AC fan, with this speed control you have intermittent and continuous ventilation. The sensor mounts into the fan with two pre-drilled holes in a standard receptacle.

Accessible speed adjustment

- Can be installed with a new or existing fan
- Simple plug fits into fan housing
- · Allows for continuous adjustable speed control as per Ashrae 62.2, with high speed override

# COMPATIBLE FANS (SOLD SEPARATELY)



#### ODC-1008/8003

Next Generation Compact Series Fans

## **DIMENSIONS & WIRING DIAGRAM**



## **Wiring Diagram**



## **Single Switch Operation**



| Reference | QTY. | Remarks | Project:      |
|-----------|------|---------|---------------|
|           |      |         | Location:     |
|           |      |         | Architect:    |
|           |      |         | Engineer:     |
|           |      |         | Contractor:   |
|           |      |         | Submitted by: |
|           |      |         | Date:         |

ORTECH reserves the right to modify at any time, without notice, any or all of our product's features, designs, components and specifications to meet market changes.