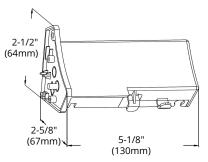

# **Speed Controllers**

### **MODEL ODC-SCK**





## HIGHLIGHTS

Using an AC fan, with this speed control you have intermittent and continuous ventilation. The sensor mounts into the fan with two pre-drilled holes in a standard receptacle.

Accessible speed adjustment

- Can be installed with a new or existing fan
- Simple plug fits into fan housing
- · Allows for continuous adjustable speed control as per Ashrae 62.2, with high speed override

# COMPATIBLE FANS (SOLD SEPARATELY)



#### ODC-1008/8003

Next Generation Compact Series Fans

## **DIMENSIONS & WIRING DIAGRAM**



## **Wiring Diagram**



## **Single Switch Operation**



| Reference | QTY. | Remarks | Project:      |
|-----------|------|---------|---------------|
|           |      |         | Location:     |
|           |      |         | Architect:    |
|           |      |         | Engineer:     |
|           |      |         | Contractor:   |
|           |      |         | Submitted by: |
|           |      |         | Date:         |

ORTECH reserves the right to modify at any time, without notice, any or all of our product's features, designs, components and specifications to meet market changes.