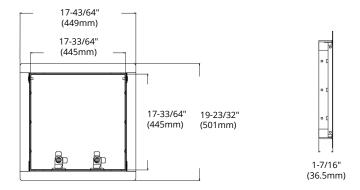

## **DIMENSIONS**

| Reference | QTY. | Remarks | Project:      |
|-----------|------|---------|---------------|
|           |      |         | Location:     |
|           |      |         | Architect:    |
|           |      |         | Engineer:     |
|           |      |         | Contractor:   |
|           |      |         | Submitted by: |
|           |      |         | Date:         |