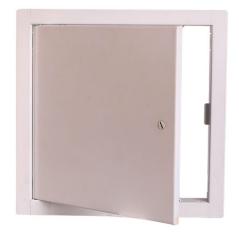

## **MODEL FAP-18"x18"**

**Product Specification Sheet** 

## HIGHLIGHTS

- 18 inches by 18 inches Flush Access Panel with welded frame and strong durable bended door lid
- White powder coated finish or coating in special colours provides high durability and corrosion protection
- With its concealed hinge, the door leaf can be opened from either left or right
- Good value for all plumbing, electrical, mechanical applications
- ullet Easy installation no further painting required
- Screwdriver operated cam latch

| Model        | FAP-18"x18"                                                                |  |
|--------------|----------------------------------------------------------------------------|--|
| Construction | Steel weded, with white powder coated finish or coating in special colours |  |
| Hinge        | Concealed — makes door leaf opening from either left or right possible     |  |
| Frame        | Welded                                                                     |  |
| Door Lid     | Bended — contributes to strength and durability                            |  |
| Cam Latch    | Screwdriver operated                                                       |  |
| Applications | All Plumbing / Electrical / Mechanical applications                        |  |