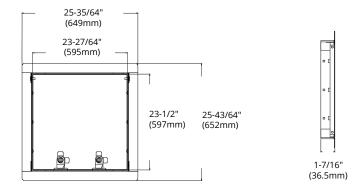

## **DIMENSIONS**

| Reference | QTY. | Remarks | Project:      |
|-----------|------|---------|---------------|
|           |      |         | Location:     |
|           |      |         | Architect:    |
|           |      |         | Engineer:     |
|           |      |         | Contractor:   |
|           |      |         | Submitted by: |
|           |      |         | Date:         |