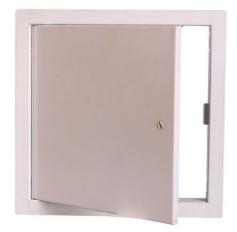

## HIGHLIGHTS

- 24 inches by 24 inches Flush Access Panel with welded frame and strong durable bended door lid
- White powder coated finish or coating in special colours provides high durability and corrosion protection
- With its concealed hinge, the door leaf can be opened from either left or right
- Good value for all plumbing, electrical, mechanical applications
- ullet Easy installation no further painting required
- Screwdriver operated cam latch

| Model        | FAP-24"x24"                                                                |  |
|--------------|----------------------------------------------------------------------------|--|
| Construction | Steel weded, with white powder coated finish or coating in special colours |  |
| Hinge        | Concealed — makes door leaf opening from either left or right possible     |  |
| Frame        | Welded                                                                     |  |
| Door Lid     | Bended — contributes to strength and durability                            |  |
| Cam Latch    | Screwdriver operated                                                       |  |
| Applications | All Plumbing / Electrical / Mechanical applications                        |  |