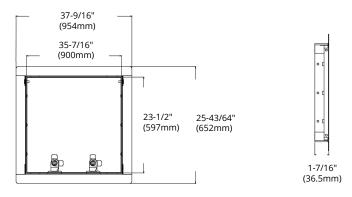

## DIMENSIONS

| Reference | QTY. | Remarks | Project:      |  |
|-----------|------|---------|---------------|--|
|           |      |         | Location:     |  |
|           |      |         | Architect:    |  |
|           |      |         | Engineer:     |  |
|           |      |         | Contractor:   |  |
|           |      |         | Submitted by: |  |
|           |      |         | Date:         |  |