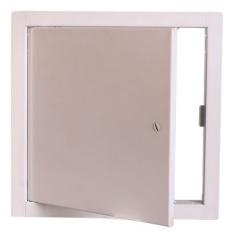

## MODEL FAP-36"x24"

## HIGHLIGHTS

- 36 inches by 24 inches Flush Access Panel with welded frame and strong durable bended door lid
- White powder coated finish or coating in special colours provides high durability and corrosion protection
- With its concealed hinge, the door leaf can be opened from either left or right
- · Good value for all plumbing, electrical, mechanical applications
- Easy installation no further painting required
- Screwdriver operated cam latch

| Model        | FAP-36"x24"                                                                |  |  |
|--------------|----------------------------------------------------------------------------|--|--|
| Construction | Steel weded, with white powder coated finish or coating in special colours |  |  |
| Hinge        | Concealed — makes door leaf opening from either left or right possible     |  |  |
| Frame        | Welded                                                                     |  |  |
| Door Lid     | Bended — contributes to strength and durability                            |  |  |
| Cam Latch    | Screwdriver operated                                                       |  |  |
| Applications | All Plumbing / Electrical / Mechanical applications                        |  |  |