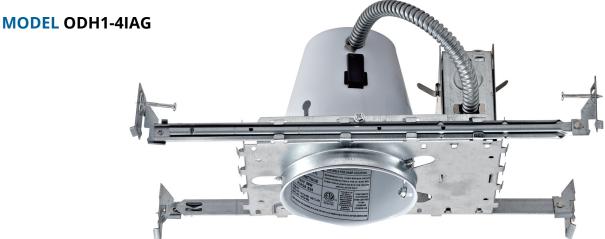

## 4" Recessed Housing

**Product Specification Sheet** 

## HIGHLIGHTS

- Thermally protected and is rated for damp locations
- Meets State of WA energy code ASTM E283 for Air Tight
- Wire through junction box and adjustable hangar bar from 14"-24"
- Residential grade new construction 4" GU10 35W Max. recessed Air-Tight housing

## **SPECIFICATIONS**

| Model                | ODH1-4IAG                   |  |
|----------------------|-----------------------------|--|
| Lamp Type            | GU10 35W Max.               |  |
| Input/output Voltage | 120V AC                     |  |
| Mounting             | Four-sided                  |  |
| Application          | Residential                 |  |
| Included             | Socket / Push-in connectors |  |