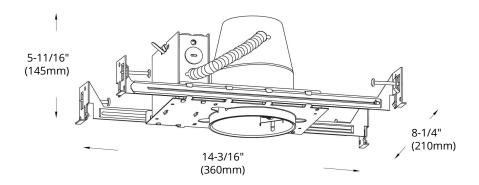

## **DIMENSIONS**

| Reference | QTY. | Remarks | Project:      |
|-----------|------|---------|---------------|
|           |      |         | Location:     |
|           |      |         | Architect:    |
|           |      |         | Engineer:     |
|           |      |         | Contractor:   |
|           |      |         | Submitted by: |
| 11        |      |         | Date:         |