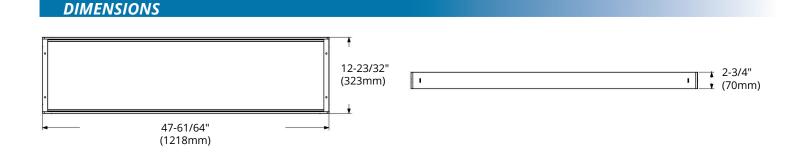

## **LED Panel Mounting Kit Frames**

## **MODEL FRAME-1x4-3CCT**





## HIGHLIGHTS

- LED Panel Frame for OD-1X4-3CCT+3WT with mechanism structure to hold cover in place after wires have been jammed
- Right angle connector friendly connect with metal hose
- Surface mounted frame



Compatible Back Lit Panel (sold separately)



ORTECH reserves the right to modify at any time, without notice, any or all of our product's features, designs, components and specifications to meet market changes.

| Reference | QTY. | Remarks | Project:      |
|-----------|------|---------|---------------|
|           |      |         | Location:     |
|           |      |         | Architect:    |
|           |      |         | Engineer:     |
|           |      |         | Contractor:   |
|           |      |         | Submitted by: |
|           |      |         | Date:         |