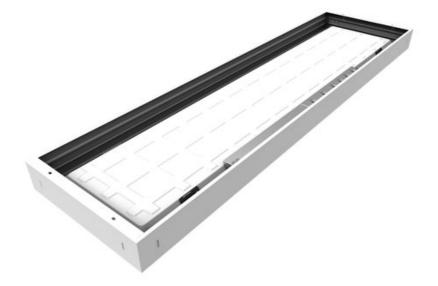

## HIGHLIGHTS

- LED Panel Frame for OD-1X4-3CCT+3WT with mechanism structure to hold cover in place after wires have been jammed
- Right angle connector friendly connect with metal hose
- Surface mounted frame