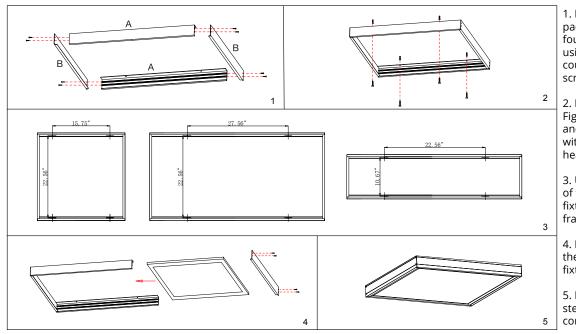

### **Ceiling Installation**

1. Remove accessories from the package carefully. Put together the four-piece surface mount kit by using the supplied ST4\*8 Cross countersunk head self tapping screws. (Fig 1)

2. Drill 4 holes in the ceiling (using Fig 3 for hole spacing) and place the anchors into the holes. Then fix with ST4.2\*30 Cross countersunk head self tapping screws. (Fig 2)

3. Unscrew and remove one piece of the frame B and slide panel fixture into the surface mount frame. (Fig 4)

4. Make electrical connection from the incoming power to the LED fixture driver.

5. Reattach the removed side from step 3 and then the installation is complete.(Fig 5)

ORTECH reserves the right to modify at any time, without notice, any or all of our product's features, designs, components and specifications to meet market changes.