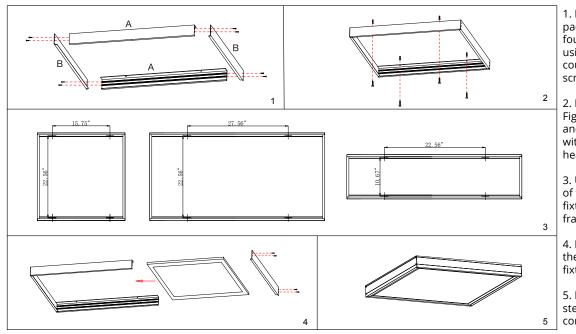

#### **Ceiling Installation**

1. Remove accessories from the package carefully. Put together the four-piece surface mount kit by using the supplied ST4\*8 Cross countersunk head self tapping screws. (Fig 1)

2. Drill 4 holes in the ceiling (using Fig 3 for hole spacing) and place the anchors into the holes. Then fix with ST4.2\*30 Cross countersunk head self tapping screws. (Fig 2)

3. Unscrew and remove one piece of the frame B and slide panel fixture into the surface mount frame. (Fig 4)

4. Make electrical connection from the incoming power to the LED fixture driver.

5. Reattach the removed side from step 3 and then the installation is complete.(Fig 5)

ORTECH reserves the right to modify at any time, without notice, any or all of our product's features, designs, components and specifications to meet market changes.