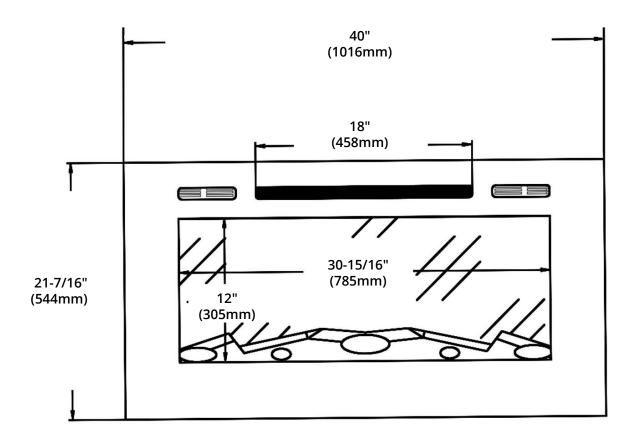

**MODEL LEDFP-40** 

DIMENSIONS

13376 Comber Way375 ASurrey BC V3W 5V9Missis

375 Admiral Blvd Mississauga, ON L5T 2N1