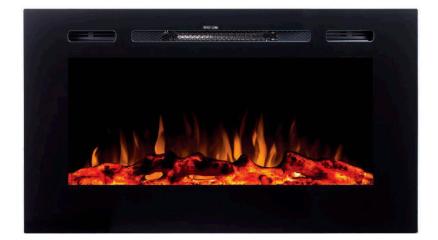

#### HIGHLIGHTS

- Vent located at the front
- Available in Black colour trim only
- High quality log-set, crystals and pebbles for fuel bed
- Multiple 10 colours and HD+ LED for realistic flame effect
- With the option of wall mount or recessed design & multiple heater & flame settings
- · Ideal for both new construction or renovations and operates with remote or touch control button
- 40" wall mounted, recessed one-sided electric fireplace with two levels of heating adjustment, low / high heat

#### **SPECIFICATIONS**

| Model               | LEDFP-40                                        |  |  |  |
|---------------------|-------------------------------------------------|--|--|--|
| Wattage             | Max.1500W                                       |  |  |  |
| Voltage             | 110-120V AC                                     |  |  |  |
| Material            | Log / Crystals                                  |  |  |  |
| Installation        | Wall mounted and recessed                       |  |  |  |
| Timer               | 0.5-8 hours                                     |  |  |  |
| Control Mode        | Touch Panel / Remote Control                    |  |  |  |
| Flame Colours       | 10 colours multiple LED lights for flame effect |  |  |  |
| Flame Brightness    | 5 levels                                        |  |  |  |
| Overheat Protection | Yes                                             |  |  |  |
| Heating Area        | 400 ft <sup>2</sup>                             |  |  |  |
| Warranty            | 1 Year                                          |  |  |  |