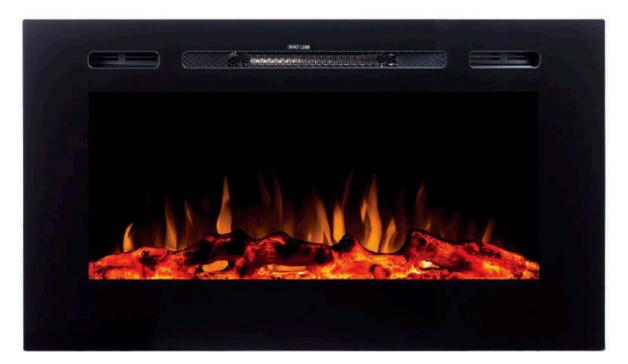

#### HIGHLIGHTS

- Vent located at the front
- Available in Black colour trim only
- High quality log-set, crystals and pebbles for fuel bed
- Multiple 10 colours and HD+ LED for realistic flame effect
- With the option of wall mount or recessed design & multiple heater & flame settings
- · Ideal for both new construction or renovations and operates with remote or touch control button
- 40" wall mounted, recessed one-sided electric fireplace with two levels of heating adjustment, low / high heat

#### **SPECIFICATIONS**

| Model               | LEDFP-40                                        |  |  |  |
|---------------------|-------------------------------------------------|--|--|--|
| Wattage             | Max.1500W                                       |  |  |  |
| Voltage             | 110-120V AC                                     |  |  |  |
| Material            | Log / Crystals                                  |  |  |  |
| Installation        | Wall mounted and recessed                       |  |  |  |
| Timer               | 0.5-8 hours                                     |  |  |  |
| Control Mode        | Touch Panel / Remote Control                    |  |  |  |
| Flame Colours       | 10 colours multiple LED lights for flame effect |  |  |  |
| Flame Brightness    | 5 levels                                        |  |  |  |
| Overheat Protection | Yes                                             |  |  |  |
| Heating Area        | 400 ft <sup>2</sup>                             |  |  |  |
| Warranty            | 1 Year                                          |  |  |  |