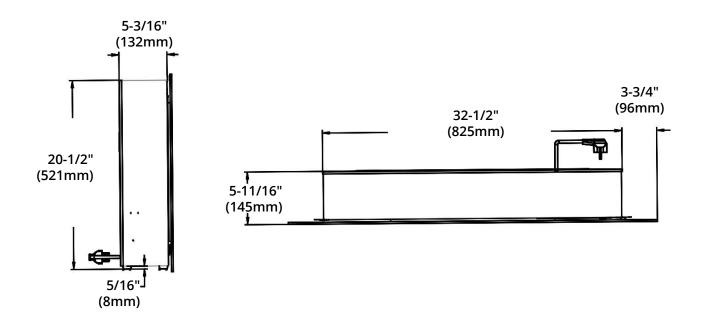

**MODEL LEDFP-40** 

DIMENSIONS

13376 Comber Way375 ASurrey BC V3W 5V9Missis

375 Admiral Blvd Mississauga, ON L5T 2N1