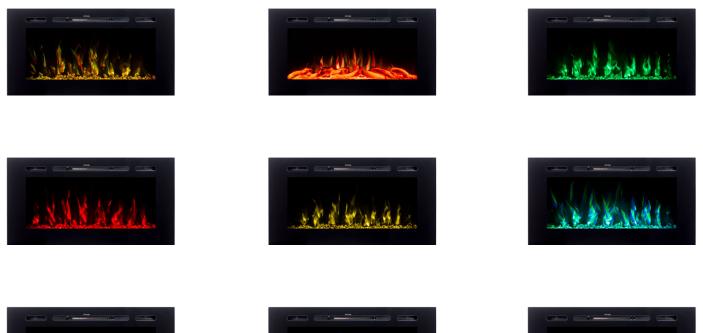

### DIFFERENT COLOUR DISPLAYS

| Reference | QTY. | Remarks | Project:      |  |
|-----------|------|---------|---------------|--|
|           |      |         | Location:     |  |
|           |      |         | Architect:    |  |
|           |      |         | Engineer:     |  |
|           |      |         | Contractor:   |  |
|           |      |         | Submitted by: |  |
|           |      |         | Date:         |  |