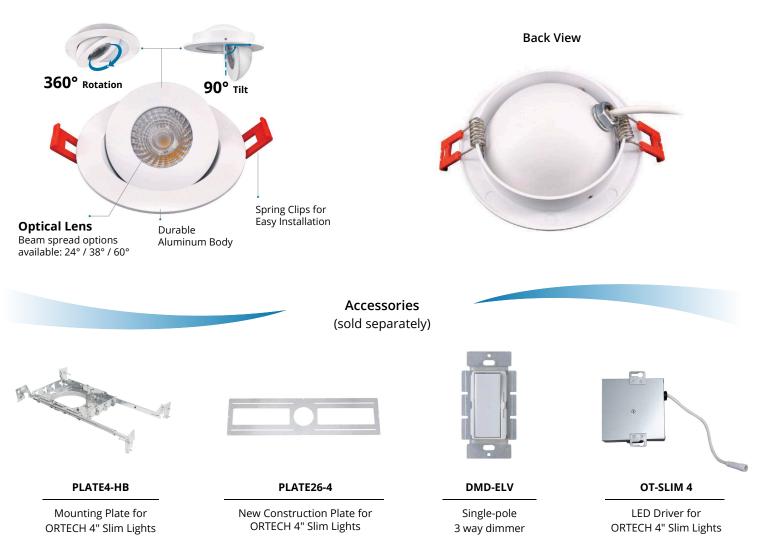

#### HIGHLIGHTS

- No recessed housing required
- Compatible with industry standard TRIAC / ELV dimmers
- $\cdot$  Easy and Fast installation install directly into ceiling with clips
- · Suitable for damp location where directly not exposed to rain or snow
- Has optical lens with 38° beam spread option, and 90° tilt and 360° rotation
- Ideal for sloped ceilings, wall washing, highlight artwork, task or general lighting, etc.
- Depth is 1-3/8", and for the best possible Layout Depth Flexibility, it should be installed right under joists driver NOT included in box
- 4" Commercial / Residential grade LED Slim Gimbal Downlight of durable aluminum body perfect for directional accent lighting

#### MOUNTING

• Ceiling clearance required: 1-1/2"

• Cut hole in ceiling and snap fixture in Opening with attached spring clips