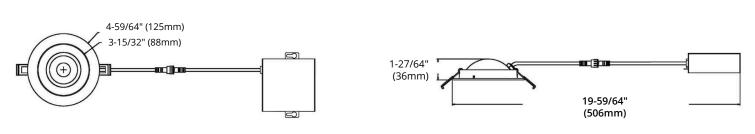

#### MOUNTING

• Ceiling clearance required: 1-1/2"

• Cut hole in ceiling and snap fixture in Opening with attached spring clips

### **SPECIFICATIONS**

| Model                                                | DISC4FL-GM-WH                                        |  |  |
|------------------------------------------------------|------------------------------------------------------|--|--|
| Wattage                                              | 9W                                                   |  |  |
| Voltage                                              | 120V                                                 |  |  |
| Lumens                                               | 700 lmn at 3000K / 740 lmn at 5000K                  |  |  |
| Beam Angle                                           | 38°                                                  |  |  |
| Lifetime                                             | 50000 hours                                          |  |  |
| Cutout                                               | ø 4-1/4" (108 mm)                                    |  |  |
| CRI                                                  | 80                                                   |  |  |
| Dimmable                                             | Yes                                                  |  |  |
| Rating                                               | IC Rated, Indoor use, for Damp location              |  |  |
| Grade of Protection                                  | IP 44                                                |  |  |
| Air Tight                                            | Yes                                                  |  |  |
| Applications                                         | Recessed ceiling / Balcony / Overhanging eaves, etc. |  |  |
| Colour Temp. 3000K (Warm White) / 5000K (Cool White) |                                                      |  |  |
| Operating Temp20°C ~ +40°C                           |                                                      |  |  |