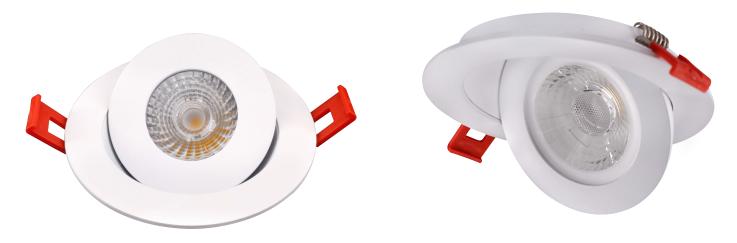

#### HIGHLIGHTS

- No recessed housing required
- Compatible with industry standard TRIAC / ELV dimmers
- $\cdot$  Easy and Fast installation install directly into ceiling with clips
- · Suitable for damp location where directly not exposed to rain or snow
- Has optical lens with 38° beam spread option, and 90° tilt and 360° rotation
- Ideal for sloped ceilings, wall washing, highlight artwork, task or general lighting, etc.
- Depth is 1-3/8", and for the best possible Layout Depth Flexibility, it should be installed right under joists driver NOT included in box
- 4" Commercial / Residential grade LED Slim Gimbal Downlight of durable aluminum body perfect for directional accent lighting

#### MOUNTING

• Ceiling clearance required: 1-1/2"

• Cut hole in ceiling and snap fixture in Opening with attached spring clips