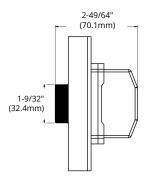

## **DIMENSIONS**

| Reference | QTY. | Remarks | Project:      |  |
|-----------|------|---------|---------------|--|
|           |      |         | Location:     |  |
|           |      |         | Architect:    |  |
|           |      |         | Engineer:     |  |
|           |      |         | Contractor:   |  |
|           |      |         | Submitted by: |  |
| 77        |      |         | Date:         |  |