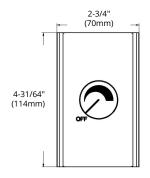

## **DIMENSIONS**

| Reference | QTY. | Remarks | Project:      |  |
|-----------|------|---------|---------------|--|
|           |      |         | Location:     |  |
|           |      |         | Architect:    |  |
|           |      |         | Engineer:     |  |
|           |      |         | Contractor:   |  |
|           |      |         | Submitted by: |  |
| 77        |      |         | Date:         |  |