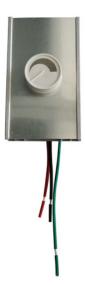

## **MODEL OD-SCV-10A**

## HIGHLIGHTS

- Fully variable 10 amps Rotary Pole Speed Control for ORTECH AC and DC Motor Fans (contact supplier for compatibility)
- The principle of the knob is from low to high with mark and also mark OFF in the wallplate
- The colour of knob is ORTECH white
- Has single pole

## **SPECIFICATIONS**

| Model   | OD-SCV-10A     |  |
|---------|----------------|--|
| Voltage | 120V AC /60Hz  |  |
| Amps    | 10A            |  |
| Туре    | Fully variable |  |
| Pole    | Single         |  |