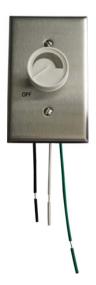

## HIGHLIGHTS

- Fully variable 5 amps Rotary Pole Speed Control for ORTECH AC and DC Motor Fans (contact supplier for compatibility)
- Only works with fans marked "suitable for use with solid-state fan speed controls"
- The principle of the knob is from low to high with mark and also mark OFF in the wallplate
- Has single pole with 7711 stainless steel
- The colour of knob is ORTECH white

## **SPECIFICATIONS**

| Model    | OD-SCV-5A            |  |  |
|----------|----------------------|--|--|
| Voltage  | 120V AC /60Hz        |  |  |
| Amps     | 5A                   |  |  |
| Туре     | Fully variable       |  |  |
| Pole     | Single               |  |  |
| Material | 7711 Stainless Steel |  |  |