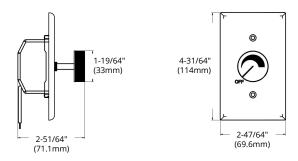

## **DIMENSIONS**

| Reference | QTY. | Remarks | Project:      |
|-----------|------|---------|---------------|
|           |      |         | Location:     |
|           |      |         | Architect:    |
|           |      |         | Engineer:     |
|           |      |         | Contractor:   |
|           |      |         | Submitted by: |
| 77        |      |         | Date:         |