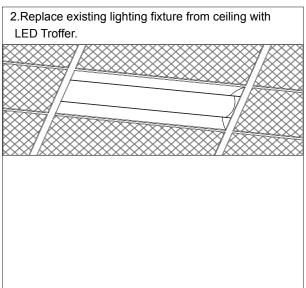

- 2. Please keep the LED Back Lit Panels away from any corrosive substance, and please use dry cloth when you clean it
- 3. LED Back Lit Panels can only be installed by a qualified electrician
- 4. Before installation or maintenance, please disconnect the power to prevent electric shock
- 5. Make sure the distances between live part and metal part of LED troffer can satisfy reinforced or double insulation.



#### **CAUTION**

PLEASE READ INSTRUCTION BEFORE COMMENCING INSTALLATION AND RETAIN FOR FUTURE REFERENCES. Electrical products can cause death or injury, or damage to property.

If in any doubt about the installation or use of this product, consult a competent electrician.

#### **INSTALLATION GUIDE**









## MODEL TF-2x2-3CCT+W | TF-2x4-3CCT+W



### **RECESSED INSTALLATION**





## 3. Use the protective brackets for the sake of safety.





| Reference | QTY. | Remarks | Project:      |
|-----------|------|---------|---------------|
|           |      |         | Location:     |
|           |      |         | Architect:    |
|           |      |         | Engineer:     |
|           |      |         | Contractor:   |
|           |      |         | Submitted by: |
|           |      |         | Date:         |

ORTECH reserves the right to modify at any time, without notice, any or all of our product's features, designs, components and specifications to meet market changes.