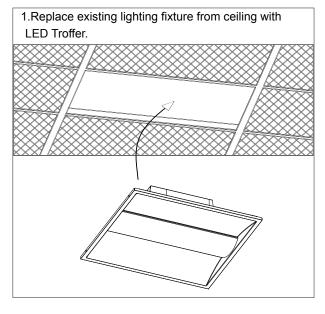

s
- 2. Please keep the LED Back Lit Panels away from any corrosive substance, and please use dry cloth when you clean it
- 3. LED Back Lit Panels can only be installed by a qualified electrician
- 4. Before installation or maintenance, please disconnect the power to prevent electric shock
- 5. Make sure the distances between live part and metal part of LED troffer can satisfy reinforced or double insulation.



#### **CAUTION**

PLEASE READ INSTRUCTION BEFORE COMMENCING INSTALLATION AND RETAIN FOR FUTURE REFERENCES. Electrical products can cause death or injury, or damage to property.

If in any doubt about the installation or use of this product, consult a competent electrician.

#### **INSTALLATION GUIDE**









## MODEL TF-2x2-3CCT+W | TF-2x4-3CCT+W



### **RECESSED INSTALLATION**





## 3. Use the protective brackets for the sake of safety.





| Reference | QTY. | Remarks | Project:      |
|-----------|------|---------|---------------|
|           |      |         | Location:     |
|           |      |         | Architect:    |
|           |      |         | Engineer:     |
|           |      |         | Contractor:   |
|           |      |         | Submitted by: |
|           |      |         | Date:         |

ORTECH reserves the right to modify at any time, without notice, any or all of our product's features, designs, components and specifications to meet market changes.