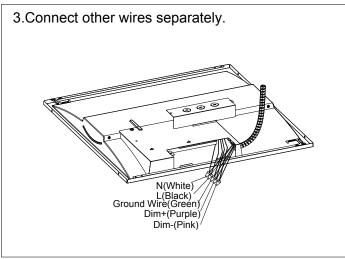

AN.

- 1. LED Back Lit Panels are suitable for using in dry and damp locations
- 2. Please keep the LED Back Lit Panels away from any corrosive substance, and please use dry cloth when you clean it
- 3. LED Back Lit Panels can only be installed by a qualified electrician
- 4. Before installation or maintenance, please disconnect the power to prevent electric shock
- 5. Make sure the distances between live part and metal part of LED troffer can satisfy reinforced or double insulation.



#### **CAUTION**

PLEASE READ INSTRUCTION BEFORE COMMENCING INSTALLATION AND RETAIN FOR FUTURE REFERENCES. Electrical products can cause death or injury, or damage to property.

If in any doubt about the installation or use of this product, consult a competent electrician.

#### **INSTALLATION GUIDE**









## MODEL TF-2x2-3CCT+W | TF-2x4-3CCT+W



### **RECESSED INSTALLATION**





## 3. Use the protective brackets for the sake of safety.





| Reference | QTY. | Remarks | Project:      |
|-----------|------|---------|---------------|
|           |      |         | Location:     |
|           |      |         | Architect:    |
|           |      |         | Engineer:     |
|           |      |         | Contractor:   |
|           |      |         | Submitted by: |
|           |      |         | Date:         |

ORTECH reserves the right to modify at any time, without notice, any or all of our product's features, designs, components and specifications to meet market changes.