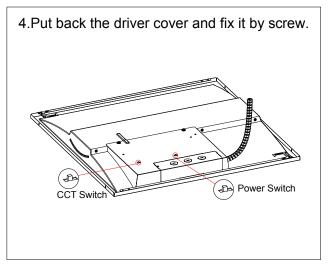

.

- 1. LED Back Lit Panels are suitable for using in dry and damp locations
- 2. Please keep the LED Back Lit Panels away from any corrosive substance, and please use dry cloth when you clean it
- 3. LED Back Lit Panels can only be installed by a qualified electrician
- 4. Before installation or maintenance, please disconnect the power to prevent electric shock
- 5. Make sure the distances between live part and metal part of LED troffer can satisfy reinforced or double insulation.



#### **CAUTION**

PLEASE READ INSTRUCTION BEFORE COMMENCING INSTALLATION AND RETAIN FOR FUTURE REFERENCES. Electrical products can cause death or injury, or damage to property.

If in any doubt about the installation or use of this product, consult a competent electrician.

#### **INSTALLATION GUIDE**









## MODEL TF-2x2-3CCT+W | TF-2x4-3CCT+W



### **RECESSED INSTALLATION**





## 3. Use the protective brackets for the sake of safety.





| Reference | QTY. | Remarks | Project:      |
|-----------|------|---------|---------------|
|           |      |         | Location:     |
|           |      |         | Architect:    |
|           |      |         | Engineer:     |
|           |      |         | Contractor:   |
|           |      |         | Submitted by: |
|           |      |         | Date:         |

ORTECH reserves the right to modify at any time, without notice, any or all of our product's features, designs, components and specifications to meet market changes.