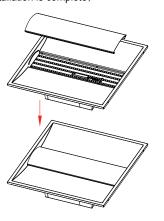

3.Install the PC cover, the sensor installation is complete;

4.Install the troffer on the celling with replacing the existing fixture on the celling;

5.After connecting the wires wel put back the terminal box lid and tighten a screw on the terminal box lid.

6.Please use a protective bracket for safety. Finally, the installation for the sensor is complete.

| Reference | QTY. | Remarks | Project:      |
|-----------|------|---------|---------------|
|           |      |         | Location:     |
|           |      |         | Architect:    |
|           |      |         | Engineer:     |
|           |      |         | Contractor:   |
|           |      |         | Submitted by: |
|           |      |         | Date:         |