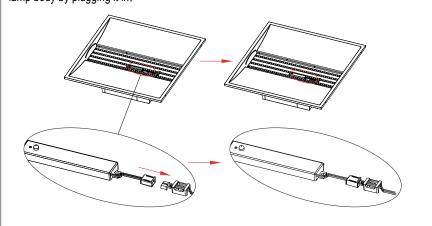

## PNP-SENSOR-DS INSTALLATION

1.Remove the PC cover of the fixture, and take off the rubber plug fixed on the sensor of the Troffer body;

2.Connect the terminals of the sensor to the 12V terminal wire reserved in the lamp body by plugging it in;

3.Install the PC cover, the sensor installation is complete;

4.Install the troffer on the celling with replacing the existing fixture on the celling;

5.After connecting the wires wel put back the terminal box lid and tighten a screw on the terminal box lid.