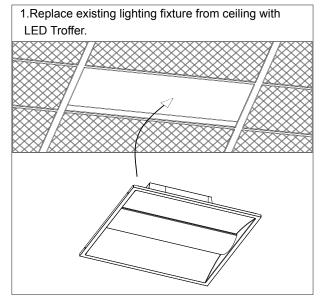

## **RECESSED INSTALLATION**

3. Use the protective brackets for the sake of safety.