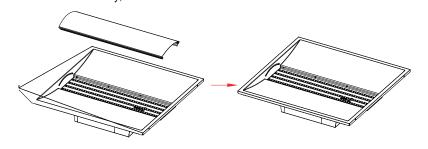

## PNP-SENSOR-DS INSTALLATION

1.Remove the PC cover of the fixture, and take off the rubber plug fixed on the sensor of the Troffer body;

2.Connect the terminals of the sensor to the 12V terminal wire reserved in the lamp body by plugging it in;