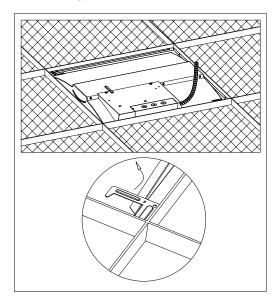

3.Install the PC cover, the sensor installation is complete;

4.Install the troffer on the celling with replacing the existing fixture on the celling;

5.After connecting the wires wel put back the terminal box lid and tighten a screw on the terminal box lid.

6.Please use a protective bracket for safety. Finally, the installation for the sensor is complete.

| Reference | QTY. | Remarks | Project:      |
|-----------|------|---------|---------------|
|           |      |         | Location:     |
|           |      |         | Architect:    |
|           |      |         | Engineer:     |
|           |      |         | Contractor:   |
|           |      |         | Submitted by: |
|           |      |         | Date:         |