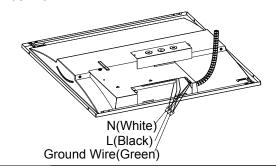

## PNP-SENSOR-DS INSTALLATION

1.Remove the PC cover of the fixture, and take off the rubber plug fixed on the sensor of the Troffer body;

2.Connect the terminals of the sensor to the 12V terminal wire reserved in the lamp body by plugging it in;

3.Install the PC cover, the sensor installation is complete;

4.Install the troffer on the celling with replacing the existing fixture on the celling;

5.After connecting the wires wel put back the terminal box lid and tighten a screw on the terminal box lid.