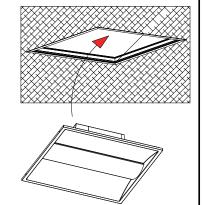

## **RECESSED INSTALLATION**

3. Use the protective brackets for the sake of safety.