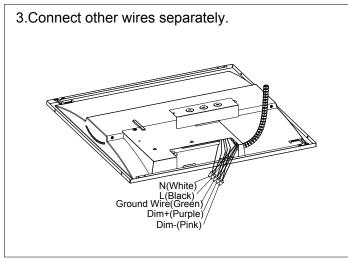

## **RECESSED INSTALLATION**

3. Use the protective brackets for the sake of safety.