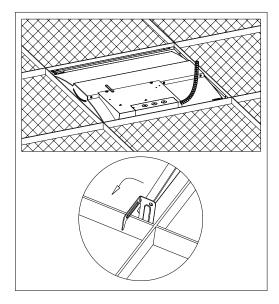

### **INSTALLATION GUIDE**

## **RECESSED INSTALLATION**

3. Use the protective brackets for the sake of safety.