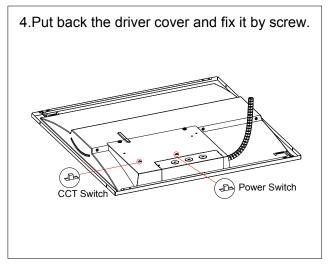

3.Install the PC cover, the sensor installation is complete;

4.Install the troffer on the celling with replacing the existing fixture on the celling;

5.After connecting the wires wel put back the terminal box lid and tighten a screw on the terminal box lid.