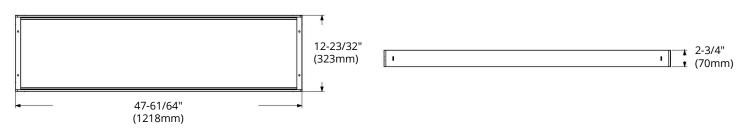

## **LED Panel Mounting Kit Frames**

#### **MODEL FRAME-1x4-3CCT**





### HIGHLIGHTS

- LED Panel Frame for OD-1X4-3CCT+3WT with mechanism structure to hold cover in place after wires have been jammed
- Right angle connector friendly connect with metal hose
- Surface mounted frame
- Case Quantities: 10

#### **DIMENSIONS**



# Compatible Back Lit Panel (sold separately)



#### OD-1X4-3CCT+3WT

ORTECH reserves the right to modify at any time, without notice, any or all of our product's features, designs, components and specifications to meet market changes.

| Reference | QTY. | Remarks | Project:      |  |
|-----------|------|---------|---------------|--|
|           |      |         | Location:     |  |
|           |      |         | Architect:    |  |
|           |      |         | Engineer:     |  |
|           |      |         | Contractor:   |  |
|           |      |         | Submitted by: |  |
|           |      |         | Date:         |  |