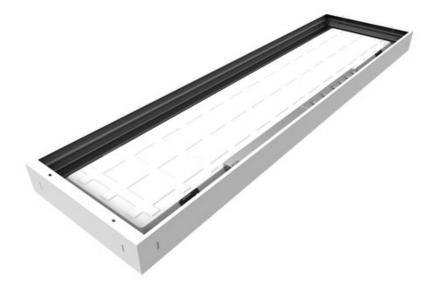

#### **MODEL FRAME-1x4-3CCT**

### HIGHLIGHTS

- LED Panel Frame for OD-1X4-3CCT+3WT with mechanism structure to hold cover in place after wires have been jammed
- Right angle connector friendly connect with metal hose
- Surface mounted frame
- Case Quantities: 10