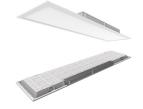

# Compatible Back Lit Panel (sold separately)

#### OD-1X4-3CCT+3WT

ORTECH reserves the right to modify at any time, without notice, any or all of our product's features, designs, components and specifications to meet market changes.

| Reference | QTY. | Remarks | Project:      |  |
|-----------|------|---------|---------------|--|
|           |      |         | Location:     |  |
|           |      |         | Architect:    |  |
|           |      |         | Engineer:     |  |
|           |      |         | Contractor:   |  |
|           |      |         | Submitted by: |  |
|           |      |         | Date:         |  |