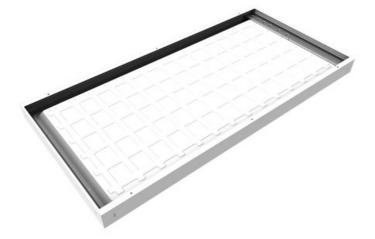

## **LED Panel Mounting Kit Frames**

#### **MODEL FRAME-2X4-3CCT**

#### **HIGHLIGHTS**

- LED Panel Frame for OD-2X4-3CCT+3WT with mechanism structure to hold cover in place after wires have been jammed
- Right angle connector friendly connect with metal hose
- Surface mounted frame
- Case Quantities: 10