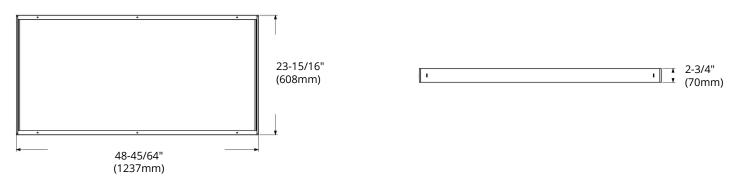

## **LED Panel Mounting Kit Frames**

#### **MODEL FRAME-2X4-3CCT**





#### **HIGHLIGHTS**

- LED Panel Frame for OD-2X4-3CCT+3WT with mechanism structure to hold cover in place after wires have been jammed
- Right angle connector friendly connect with metal hose
- Surface mounted frame
- Case Quantities: 10

### **DIMENSIONS**



# (sold separately)



ORTECH reserves the right to modify at any time, without notice, any or all of our product's features, designs, components and specifications to meet market changes.

| Reference | QTY. | Remarks | Project:      |
|-----------|------|---------|---------------|
|           |      |         | Location:     |
|           |      |         | Architect:    |
|           |      |         | Engineer:     |
|           |      |         | Contractor:   |
|           |      |         | Submitted by: |
|           |      |         | Date:         |