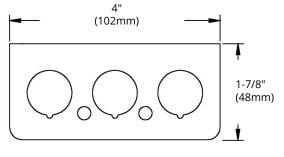

## HIGHLIGHTS

- Size: 4" x 2-1/2" x 1-7/8"
- · Made of galvanized steel
- Single gang steel rectangle utility box
- With knockouts for surface mounting
- Case Quantities: 50

## **DIMENSIONS**

| Reference | QTY. | Remarks | Project:      |
|-----------|------|---------|---------------|
|           |      |         | Location:     |
|           |      |         | Architect:    |
|           |      |         | Engineer:     |
| _         |      |         | Contractor:   |
|           |      |         | Submitted by: |
|           |      |         | Date:         |