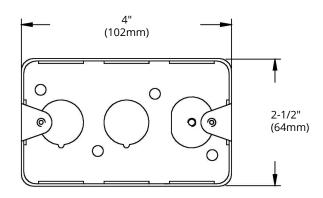

## HIGHLIGHTS

- Size: 4" x 2-1/2" x 1-7/8"
- · Made of galvanized steel
- Single gang steel rectangle utility box
- With knockouts for surface mounting
- Case Quantities: 50

## **DIMENSIONS**

| Reference | QTY. | Remarks | Project:      |
|-----------|------|---------|---------------|
|           |      |         | Location:     |
|           |      |         | Architect:    |
|           |      |         | Engineer:     |
| _         |      |         | Contractor:   |
|           |      |         | Submitted by: |
|           |      |         | Date:         |