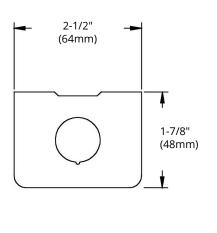

## HIGHLIGHTS

- Size: 4" x 2-1/2" x 1-7/8"
- · Made of galvanized steel
- Single gang steel rectangle utility box
- With knockouts for surface mounting
- Case Quantities: 50

## **DIMENSIONS**

| Reference | QTY. | Remarks | Project:      |
|-----------|------|---------|---------------|
|           |      |         | Location:     |
|           |      |         | Architect:    |
|           |      |         | Engineer:     |
| _         |      |         | Contractor:   |
|           |      |         | Submitted by: |
|           |      |         | Date:         |