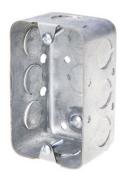

## **MODEL BOX 1110 (formerly A-1B)**

## HIGHLIGHTS

- Size: 4" x 2-1/2" x 1-7/8"
- · Made of galvanized steel
- Single gang steel rectangle utility box
- With knockouts for surface mounting
- Case Quantities: 50

## **SPECIFICATIONS**

| Model             | BOX 1110                      |
|-------------------|-------------------------------|
| Application       | New work                      |
| Material          | Galvanized Steel              |
| Box Type          | Utility box                   |
| Construction Type | Drawn                         |
| Cover Included    | None                          |
| Knockout Options  | Side: 8-1/2"   Bottom: 2-1/2" |