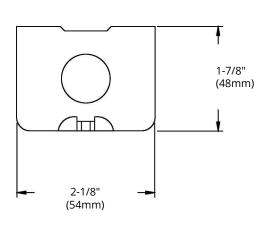

## HIGHLIGHTS

- Size: 4" x 2-1/8" 1-7/8"
- Made of galvanized steel
- With knockouts for surface mounting
- 4" rectangle single gang steel utility box
- Case Quantities: 50

## **SPECIFICATIONS**

| Model                                          | BOX BC-2020             |  |  |
|------------------------------------------------|-------------------------|--|--|
| Application                                    | Surface mounting        |  |  |
| Material                                       | Galvanized Steel        |  |  |
| Вох Туре                                       | Single gang utility box |  |  |
| Construction Type                              | Drawn                   |  |  |
| Cover Included                                 | er Included None        |  |  |
| Knockout Options Side: 8-1/2"   Bottom: 2-1/2" |                         |  |  |

## **DIMENSIONS**

| Reference | QTY. | Remarks | Project:      |
|-----------|------|---------|---------------|
|           |      |         | Location:     |
|           |      |         | Architect:    |
|           |      |         | Engineer:     |
|           |      |         | Contractor:   |
|           |      |         | Submitted by: |
|           |      |         | Date:         |