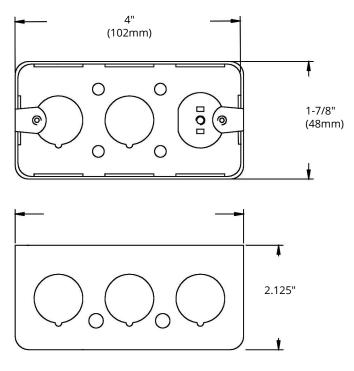

## HIGHLIGHTS

- Size: 4" x 2-1/8" 1-7/8"
- Made of galvanized steel
- With knockouts for surface mounting
- 4" rectangle single gang steel utility box
- Case Quantities: 50

## **SPECIFICATIONS**

| Model                                          | BOX BC-2020             |  |  |
|------------------------------------------------|-------------------------|--|--|
| Application                                    | Surface mounting        |  |  |
| Material                                       | Galvanized Steel        |  |  |
| Вох Туре                                       | Single gang utility box |  |  |
| Construction Type                              | Drawn                   |  |  |
| Cover Included                                 | er Included None        |  |  |
| Knockout Options Side: 8-1/2"   Bottom: 2-1/2" |                         |  |  |

## **DIMENSIONS**

| Reference | QTY. | Remarks | Project:      |
|-----------|------|---------|---------------|
|           |      |         | Location:     |
|           |      |         | Architect:    |
|           |      |         | Engineer:     |
|           |      |         | Contractor:   |
|           |      |         | Submitted by: |
|           |      |         | Date:         |