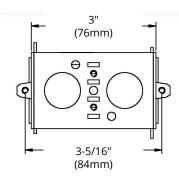

### Product Specification Sheet

- 3" x 2" x 2-1/2"
- Steel single gangable device box
- · Concentric knockouts & recessed ears

### **DIMENSIONS**

| Reference | QTY. | Remarks | Project:      |
|-----------|------|---------|---------------|
|           |      |         | Location:     |
|           |      |         | Architect:    |
|           |      |         | Engineer:     |
|           |      |         | Contractor:   |
|           |      |         | Submitted by: |
|           |      |         | Date:         |