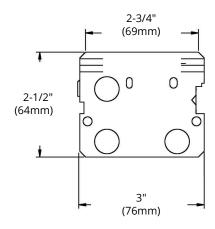

### Product Specification Sheet

- 3" x 2" x 2-1/2"
- Steel single gangable device box
- · Concentric knockouts & recessed ears

### **DIMENSIONS**

| Reference | QTY. | Remarks | Project:      |
|-----------|------|---------|---------------|
|           |      |         | Location:     |
|           |      |         | Architect:    |
|           |      |         | Engineer:     |
|           |      |         | Contractor:   |
|           |      |         | Submitted by: |
|           |      |         | Date:         |