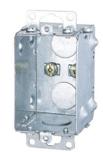

# **Metal Boxes**

#### **MODEL BOX 1104-K**

### Product Specification Sheet

- 3" x 2" x 2-1/2"
- Steel single gangable device box
- · Concentric knockouts & recessed ears