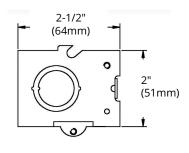

### Product Specification Sheet

- 3" x 2" x 2-1/2"
- Steel single gangable device box
- · Concentric knockouts & recessed ears

### **DIMENSIONS**

| Reference | QTY. | Remarks | Project:      |
|-----------|------|---------|---------------|
|           |      |         | Location:     |
|           |      |         | Architect:    |
|           |      |         | Engineer:     |
|           |      |         | Contractor:   |
|           |      |         | Submitted by: |
|           |      |         | Date:         |